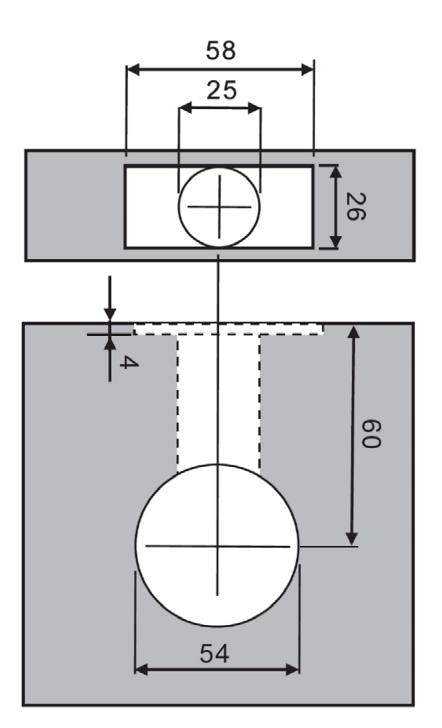

## **DOOR LOCK SPECIFICATION SHEET**

| Item Descriptions                                                                                           | SODUN (P.R.C.) D101 Sliding Door Lock<br>with Ordinary Key | Illustration/ Drawing                                                                                                                                                                                                                                                                                                                                                                                                                                                                                                                                                                                                                                                                                                                                                                                                                                                                                                                                                                                                                                                                                                                                                                                                                                                                                                                                                                                                                                                                                                                                                                                                                                                                                                                                                                                                                                                              |  |  |
|-------------------------------------------------------------------------------------------------------------|------------------------------------------------------------|------------------------------------------------------------------------------------------------------------------------------------------------------------------------------------------------------------------------------------------------------------------------------------------------------------------------------------------------------------------------------------------------------------------------------------------------------------------------------------------------------------------------------------------------------------------------------------------------------------------------------------------------------------------------------------------------------------------------------------------------------------------------------------------------------------------------------------------------------------------------------------------------------------------------------------------------------------------------------------------------------------------------------------------------------------------------------------------------------------------------------------------------------------------------------------------------------------------------------------------------------------------------------------------------------------------------------------------------------------------------------------------------------------------------------------------------------------------------------------------------------------------------------------------------------------------------------------------------------------------------------------------------------------------------------------------------------------------------------------------------------------------------------------------------------------------------------------------------------------------------------------|--|--|
| Backset                                                                                                     | 60 mm                                                      |                                                                                                                                                                                                                                                                                                                                                                                                                                                                                                                                                                                                                                                                                                                                                                                                                                                                                                                                                                                                                                                                                                                                                                                                                                                                                                                                                                                                                                                                                                                                                                                                                                                                                                                                                                                                                                                                                    |  |  |
| Model                                                                                                       | D101                                                       | and the second sec |  |  |
| Finish                                                                                                      | Stainless Steel                                            |                                                                                                                                                                                                                                                                                                                                                                                                                                                                                                                                                                                                                                                                                                                                                                                                                                                                                                                                                                                                                                                                                                                                                                                                                                                                                                                                                                                                                                                                                                                                                                                                                                                                                                                                                                                                                                                                                    |  |  |
| Origin                                                                                                      | P.R.C.                                                     |                                                                                                                                                                                                                                                                                                                                                                                                                                                                                                                                                                                                                                                                                                                                                                                                                                                                                                                                                                                                                                                                                                                                                                                                                                                                                                                                                                                                                                                                                                                                                                                                                                                                                                                                                                                                                                                                                    |  |  |
| Manufacturer                                                                                                | SODUN (P.R.C.)                                             |                                                                                                                                                                                                                                                                                                                                                                                                                                                                                                                                                                                                                                                                                                                                                                                                                                                                                                                                                                                                                                                                                                                                                                                                                                                                                                                                                                                                                                                                                                                                                                                                                                                                                                                                                                                                                                                                                    |  |  |
| Source                                                                                                      | Ka Shing Enterprises (H.K) Limted                          |                                                                                                                                                                                                                                                                                                                                                                                                                                                                                                                                                                                                                                                                                                                                                                                                                                                                                                                                                                                                                                                                                                                                                                                                                                                                                                                                                                                                                                                                                                                                                                                                                                                                                                                                                                                                                                                                                    |  |  |
|                                                                                                             | Mr. Ivan Lau / Mr. GilmanYuen                              |                                                                                                                                                                                                                                                                                                                                                                                                                                                                                                                                                                                                                                                                                                                                                                                                                                                                                                                                                                                                                                                                                                                                                                                                                                                                                                                                                                                                                                                                                                                                                                                                                                                                                                                                                                                                                                                                                    |  |  |
| Contact Tel/Fax                                                                                             | (852) 2628-0661 / (852) 2490-2700                          |                                                                                                                                                                                                                                                                                                                                                                                                                                                                                                                                                                                                                                                                                                                                                                                                                                                                                                                                                                                                                                                                                                                                                                                                                                                                                                                                                                                                                                                                                                                                                                                                                                                                                                                                                                                                                                                                                    |  |  |
| E-mail                                                                                                      | project@kashingehk.com                                     |                                                                                                                                                                                                                                                                                                                                                                                                                                                                                                                                                                                                                                                                                                                                                                                                                                                                                                                                                                                                                                                                                                                                                                                                                                                                                                                                                                                                                                                                                                                                                                                                                                                                                                                                                                                                                                                                                    |  |  |
| Website                                                                                                     | www.kashingehk.com                                         |                                                                                                                                                                                                                                                                                                                                                                                                                                                                                                                                                                                                                                                                                                                                                                                                                                                                                                                                                                                                                                                                                                                                                                                                                                                                                                                                                                                                                                                                                                                                                                                                                                                                                                                                                                                                                                                                                    |  |  |
| Feature:<br>- Hidden mounting sc<br>- Composite stainless<br>- Application for entry<br>Item Specification: | steel hook                                                 |                                                                                                                                                                                                                                                                                                                                                                                                                                                                                                                                                                                                                                                                                                                                                                                                                                                                                                                                                                                                                                                                                                                                                                                                                                                                                                                                                                                                                                                                                                                                                                                                                                                                                                                                                                                                                                                                                    |  |  |
| - Model: D101                                                                                               |                                                            |                                                                                                                                                                                                                                                                                                                                                                                                                                                                                                                                                                                                                                                                                                                                                                                                                                                                                                                                                                                                                                                                                                                                                                                                                                                                                                                                                                                                                                                                                                                                                                                                                                                                                                                                                                                                                                                                                    |  |  |
| - Function: Sliding do                                                                                      | oor, suitable for entry                                    |                                                                                                                                                                                                                                                                                                                                                                                                                                                                                                                                                                                                                                                                                                                                                                                                                                                                                                                                                                                                                                                                                                                                                                                                                                                                                                                                                                                                                                                                                                                                                                                                                                                                                                                                                                                                                                                                                    |  |  |
| e e                                                                                                         | ble for any door opening direction                         | Door Thicknesses<br>Entry : 35 mm ~ 55 mm                                                                                                                                                                                                                                                                                                                                                                                                                                                                                                                                                                                                                                                                                                                                                                                                                                                                                                                                                                                                                                                                                                                                                                                                                                                                                                                                                                                                                                                                                                                                                                                                                                                                                                                                                                                                                                          |  |  |
| - Applicable door thickness: 35-55mm                                                                        |                                                            |                                                                                                                                                                                                                                                                                                                                                                                                                                                                                                                                                                                                                                                                                                                                                                                                                                                                                                                                                                                                                                                                                                                                                                                                                                                                                                                                                                                                                                                                                                                                                                                                                                                                                                                                                                                                                                                                                    |  |  |
| - Backset: 60mm                                                                                             |                                                            | 0                                                                                                                                                                                                                                                                                                                                                                                                                                                                                                                                                                                                                                                                                                                                                                                                                                                                                                                                                                                                                                                                                                                                                                                                                                                                                                                                                                                                                                                                                                                                                                                                                                                                                                                                                                                                                                                                                  |  |  |
| - Lock body aperture: 54mm                                                                                  |                                                            | Select the length of mounting screws Entry<br>based on the thickness of the door.                                                                                                                                                                                                                                                                                                                                                                                                                                                                                                                                                                                                                                                                                                                                                                                                                                                                                                                                                                                                                                                                                                                                                                                                                                                                                                                                                                                                                                                                                                                                                                                                                                                                                                                                                                                                  |  |  |
| - Latch hole diameter: 25mm                                                                                 |                                                            | Door thicknesses Length of mounting screw Tailpiece lengths<br>(Entry)                                                                                                                                                                                                                                                                                                                                                                                                                                                                                                                                                                                                                                                                                                                                                                                                                                                                                                                                                                                                                                                                                                                                                                                                                                                                                                                                                                                                                                                                                                                                                                                                                                                                                                                                                                                                             |  |  |
| - Material: Stainless steel                                                                                 |                                                            | 31~35 mm 12 mm Door thicknesses Length                                                                                                                                                                                                                                                                                                                                                                                                                                                                                                                                                                                                                                                                                                                                                                                                                                                                                                                                                                                                                                                                                                                                                                                                                                                                                                                                                                                                                                                                                                                                                                                                                                                                                                                                                                                                                                             |  |  |
| - Lock body surface treatment: Sand surface nickel                                                          |                                                            | 35~40 mm 35~41 mm 23 mm   40~45 mm 31 mm 31 mm                                                                                                                                                                                                                                                                                                                                                                                                                                                                                                                                                                                                                                                                                                                                                                                                                                                                                                                                                                                                                                                                                                                                                                                                                                                                                                                                                                                                                                                                                                                                                                                                                                                                                                                                                                                                                                     |  |  |
| - Key: With three ordinary keys                                                                             |                                                            | 45~55 mm 48~55 mm 39 mm                                                                                                                                                                                                                                                                                                                                                                                                                                                                                                                                                                                                                                                                                                                                                                                                                                                                                                                                                                                                                                                                                                                                                                                                                                                                                                                                                                                                                                                                                                                                                                                                                                                                                                                                                                                                                                                            |  |  |
|                                                                                                             |                                                            |                                                                                                                                                                                                                                                                                                                                                                                                                                                                                                                                                                                                                                                                                                                                                                                                                                                                                                                                                                                                                                                                                                                                                                                                                                                                                                                                                                                                                                                                                                                                                                                                                                                                                                                                                                                                                                                                                    |  |  |

## **Drawing:**

(Unit : mm)