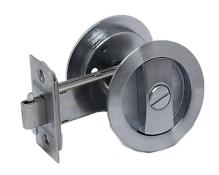

### DOOR LOCK SPECIFICATION SHEET

Item Descriptions SODUN (P.R.C.) D102 Sliding Door Lock

with Ordinary Key

Backset 60 mm

Model D102

Finish Stainless Steel

Origin P.R.C.

Manufacturer SODUN (P.R.C.)

#### Feature:

- Hidden mounting screw design
- Composite stainless steel hook
- Application for bathroom, toilet

#### **Item Specification:**

- Model: D102

Function: Sliding door, suitable for bathroom, toiletSpecifications: Suitable for any door opening direction

- Applicable door thickness: 31-51mm

- Backset: 60mm