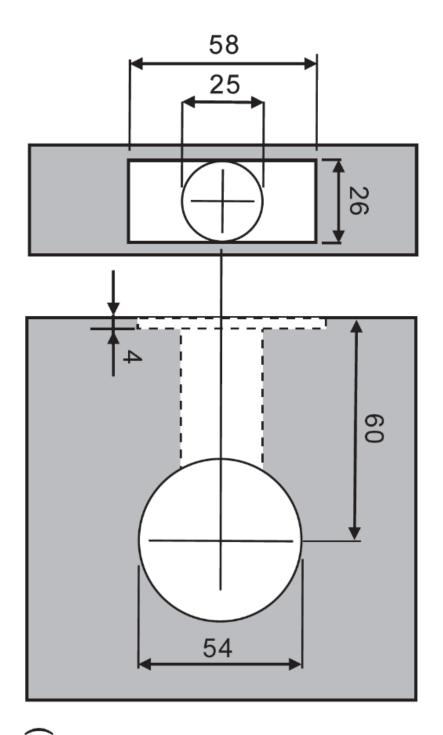

Lock body aperture: 54mmLatch hole diameter: 25mmMaterial: Stainless steel

- Lock body surface treatment: Sand surface nickel

Illustration/ Drawing

Door Thicknesses
Privacy: 31 mm~51 mm

Select the length of mounting screws based on the thickness of the door.

# **Drawing:**

(Unit: mm)