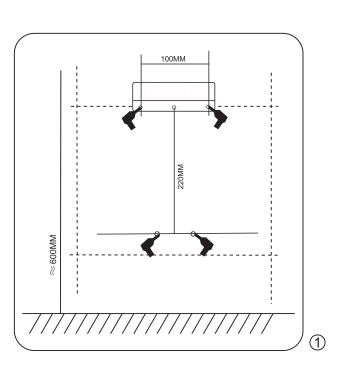

### SANITARY WARE SPECIFICATION SHEET

| Item Descriptions                                                                                                                                                                                                                                                                                                                                                                                                                                                                                                                                                                   | Casatino (PRC) Wall mounted child<br>protection seat <b>Capacity: Static loads of</b><br><b>30KG</b> Registration No. NFNF22070566                                                                                                                                                                                                                                                                                                                                                                                                                                     | Illustration/ Drawing                                              |
|-------------------------------------------------------------------------------------------------------------------------------------------------------------------------------------------------------------------------------------------------------------------------------------------------------------------------------------------------------------------------------------------------------------------------------------------------------------------------------------------------------------------------------------------------------------------------------------|------------------------------------------------------------------------------------------------------------------------------------------------------------------------------------------------------------------------------------------------------------------------------------------------------------------------------------------------------------------------------------------------------------------------------------------------------------------------------------------------------------------------------------------------------------------------|--------------------------------------------------------------------|
| Dimensions                                                                                                                                                                                                                                                                                                                                                                                                                                                                                                                                                                          | L305 x W290 x H665 mm                                                                                                                                                                                                                                                                                                                                                                                                                                                                                                                                                  |                                                                    |
| Model                                                                                                                                                                                                                                                                                                                                                                                                                                                                                                                                                                               | KSE0501.600                                                                                                                                                                                                                                                                                                                                                                                                                                                                                                                                                            |                                                                    |
| Finish/ Color                                                                                                                                                                                                                                                                                                                                                                                                                                                                                                                                                                       | Polyethylene / Gray                                                                                                                                                                                                                                                                                                                                                                                                                                                                                                                                                    | W3                                                                 |
| Manufacturer                                                                                                                                                                                                                                                                                                                                                                                                                                                                                                                                                                        | CASATINO (PRC)                                                                                                                                                                                                                                                                                                                                                                                                                                                                                                                                                         |                                                                    |
| Source                                                                                                                                                                                                                                                                                                                                                                                                                                                                                                                                                                              | Ka Shing Enterprises (H.K) Limted<br>Mr. Ivan Lau / Mr. GilmanYuen                                                                                                                                                                                                                                                                                                                                                                                                                                                                                                     |                                                                    |
| Contact Tel/Fax                                                                                                                                                                                                                                                                                                                                                                                                                                                                                                                                                                     | (852) 2628-0661 / (852) 2490-2700                                                                                                                                                                                                                                                                                                                                                                                                                                                                                                                                      |                                                                    |
| E-mail                                                                                                                                                                                                                                                                                                                                                                                                                                                                                                                                                                              | project@kashingehk.com                                                                                                                                                                                                                                                                                                                                                                                                                                                                                                                                                 |                                                                    |
| Website                                                                                                                                                                                                                                                                                                                                                                                                                                                                                                                                                                             | www.kashingehk.com                                                                                                                                                                                                                                                                                                                                                                                                                                                                                                                                                     |                                                                    |
| that a qualified person or ca<br>Protection Seat must be proprotection Seat must be proproom that is capable of suppresupplied installation hardware be installed on another type Drilling holes and mounting 1. Remove the unit from the damage. Identify the best lot the unit in place, open the sectearance. Use the seat as a mounting surface. Seat bottor 14" (356 mm) from the floo 2. The Child Protection Sea wall of the unit, which are p mm) apart vertically. Hardware will be required (r 3. Drill through partition us 4. Insert the four threaded p the partition. | e shipping container and check for any freight<br>cation for installing the Child Protection Seat. Hold<br>eat, and make sure that there is adequate operating<br>template for locating the four mounting holes onto the<br>om should be 2" (51 mm) from bottom of wall/partition or<br>r, whichever is higher.<br>t has four mounting holes provided in the back<br>ositioned 8" (203 mm) apart horizontally and 17" (51<br>are included with unit is intended for installation of seat<br>partition. If Installing onto another wall type separate<br>tot included). | 599<br>599<br>599<br>599<br>599<br>599<br>599<br>500<br>500<br>500 |