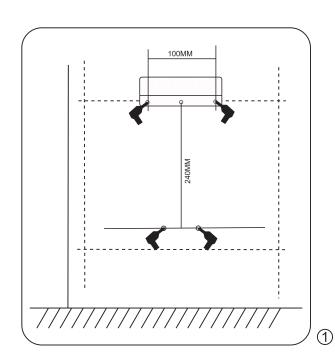

### SANITARY WARE SPECIFICATION SHEET

| Item Descriptions                                                                                                                                                                                                                                                                                                                                                                                                                                                                                                                                                                   | Casatino (PRC) Wall mounted child<br>protection seat <b>Capacity: Static loads of</b><br><b>30KG</b> Registration No. NFNF22070566                                                                                                                                                                                                                                                                                                                                                                                                                                     | Illustration/ Drawing                                              |
|-------------------------------------------------------------------------------------------------------------------------------------------------------------------------------------------------------------------------------------------------------------------------------------------------------------------------------------------------------------------------------------------------------------------------------------------------------------------------------------------------------------------------------------------------------------------------------------|------------------------------------------------------------------------------------------------------------------------------------------------------------------------------------------------------------------------------------------------------------------------------------------------------------------------------------------------------------------------------------------------------------------------------------------------------------------------------------------------------------------------------------------------------------------------|--------------------------------------------------------------------|
| Dimensions                                                                                                                                                                                                                                                                                                                                                                                                                                                                                                                                                                          | L305 x W290 x H665 mm                                                                                                                                                                                                                                                                                                                                                                                                                                                                                                                                                  |                                                                    |
| Model                                                                                                                                                                                                                                                                                                                                                                                                                                                                                                                                                                               | KSE0501.600                                                                                                                                                                                                                                                                                                                                                                                                                                                                                                                                                            |                                                                    |
| Finish/ Color                                                                                                                                                                                                                                                                                                                                                                                                                                                                                                                                                                       | Polyethylene / Gray                                                                                                                                                                                                                                                                                                                                                                                                                                                                                                                                                    | W3                                                                 |
| Manufacturer                                                                                                                                                                                                                                                                                                                                                                                                                                                                                                                                                                        | CASATINO (PRC)                                                                                                                                                                                                                                                                                                                                                                                                                                                                                                                                                         |                                                                    |
| Source                                                                                                                                                                                                                                                                                                                                                                                                                                                                                                                                                                              | Ka Shing Enterprises (H.K) Limted<br>Mr. Ivan Lau / Mr. GilmanYuen                                                                                                                                                                                                                                                                                                                                                                                                                                                                                                     |                                                                    |
| Contact Tel/Fax                                                                                                                                                                                                                                                                                                                                                                                                                                                                                                                                                                     | (852) 2628-0661 / (852) 2490-2700                                                                                                                                                                                                                                                                                                                                                                                                                                                                                                                                      |                                                                    |
| E-mail                                                                                                                                                                                                                                                                                                                                                                                                                                                                                                                                                                              | project@kashingehk.com                                                                                                                                                                                                                                                                                                                                                                                                                                                                                                                                                 |                                                                    |
| Website                                                                                                                                                                                                                                                                                                                                                                                                                                                                                                                                                                             | www.kashingehk.com                                                                                                                                                                                                                                                                                                                                                                                                                                                                                                                                                     |                                                                    |
| that a qualified person or ca<br>Protection Seat must be proprotection Seat must be proproom that is capable of suppresupplied installation hardware be installed on another type Drilling holes and mounting 1. Remove the unit from the damage. Identify the best lot the unit in place, open the sectearance. Use the seat as a mounting surface. Seat bottor 14" (356 mm) from the floo 2. The Child Protection Sea wall of the unit, which are p mm) apart vertically. Hardware will be required (r 3. Drill through partition us 4. Insert the four threaded p the partition. | e shipping container and check for any freight<br>cation for installing the Child Protection Seat. Hold<br>eat, and make sure that there is adequate operating<br>template for locating the four mounting holes onto the<br>om should be 2" (51 mm) from bottom of wall/partition or<br>r, whichever is higher.<br>t has four mounting holes provided in the back<br>ositioned 8" (203 mm) apart horizontally and 17" (51<br>are included with unit is intended for installation of seat<br>partition. If Installing onto another wall type separate<br>tot included). | 599<br>599<br>599<br>599<br>599<br>599<br>599<br>500<br>500<br>500 |