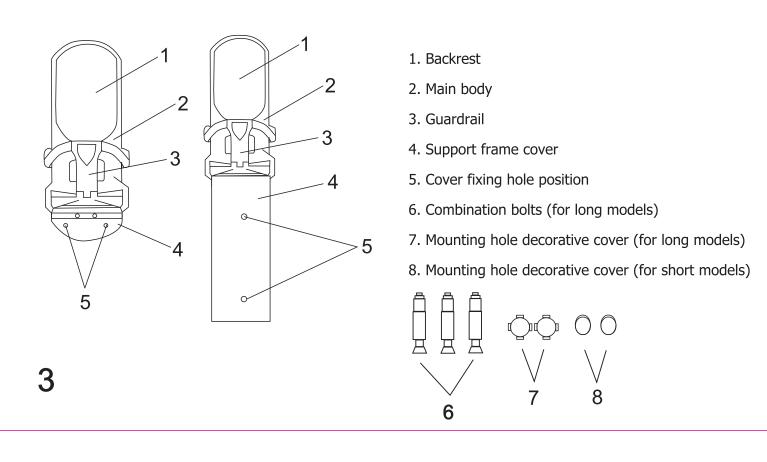

refully before installation and use, so that it can be installed and used correctly. Please keep it in a safe place for future reference.

### Features

- 1. Easy to use, clean and hygienic
  - The product is made of antibacterial material to prevent bacterial growth.
- A disposable diaper or blanket can be placed on the seat for babies.
- 2. Simple opening and closing, saving space
- Folding design. It can be saved maximum space efficiently.
- 3. Use safety
- The product is equipped with a safety guardrail to ensure safety more effectively and prevent accidents.
- 4. Wide range of applications

This product is suitable for hospitals, restaurants, hotels, large shopping malls, airports,

short models

homes and other public places.

Installation and debugging

### **Accessories Name**

1



### Installation and debugging

long models



5



d on the ground to make it more stable





### Instructions

Put the seat rail down.