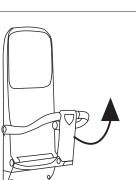

Features

- 1. Easy to use, clean and hygienic
  - The product is made of antibacterial material to prevent bacterial growth.
- A disposable diaper or blanket can be placed on the seat for babies.
- 2. Simple opening and closing, saving space
- Folding design. It can be saved maximum space efficiently.
- 3. Use safety
- The product is equipped with a safety guardrail to ensure safety more effectively and prevent accidents.
- 4. Wide range of applications

This product is suitable for hospitals, restaurants, hotels, large shopping malls, airports,

short models

homes and other public places.

Installation and debugging

### **Accessories Name**

1



### Installation and debugging

long models



5



d on the ground to make it more stable





### Instructions

Put the seat rail down.