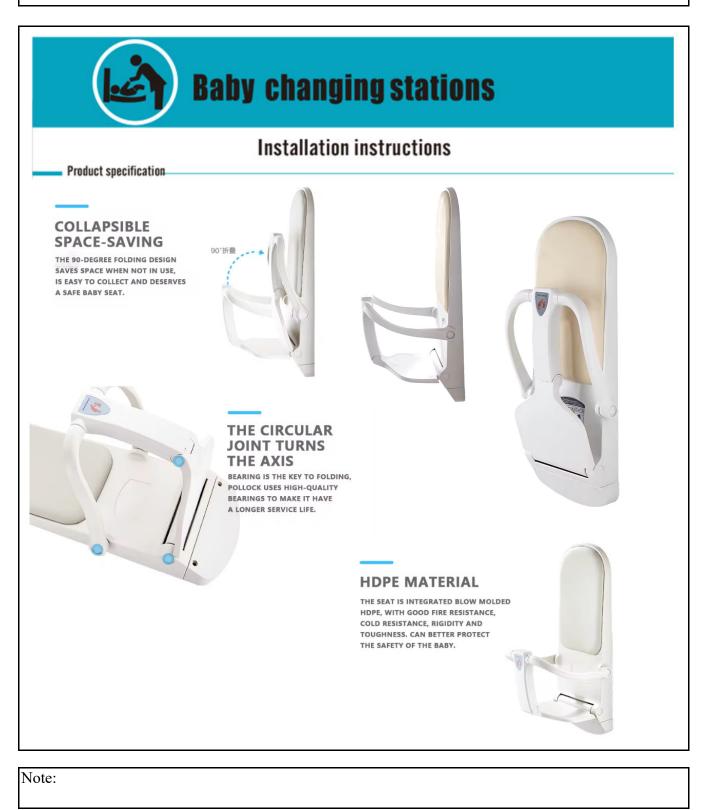

### Features

- 1. Easy to use, clean and hygienic
  - The product is made of antibacterial material to prevent bacterial growth.
- A disposable diaper or blanket can be placed on the seat for babies.
- 2. Simple opening and closing, saving space
- Folding design. It can be saved maximum space efficiently.
- 3. Use safety
- The product is equipped with a safety guardrail to ensure safety more effectively and prevent accidents.
- 4. Wide range of applications

This product is suitable for hospitals, restaurants, hotels, large shopping malls, airports,

short models

homes and other public places.

Installation and debugging