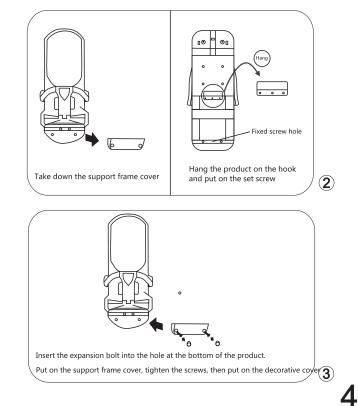

### Installation and debugging

long models

5

d on the ground to make it more stable

### Instructions

Put the seat rail down.