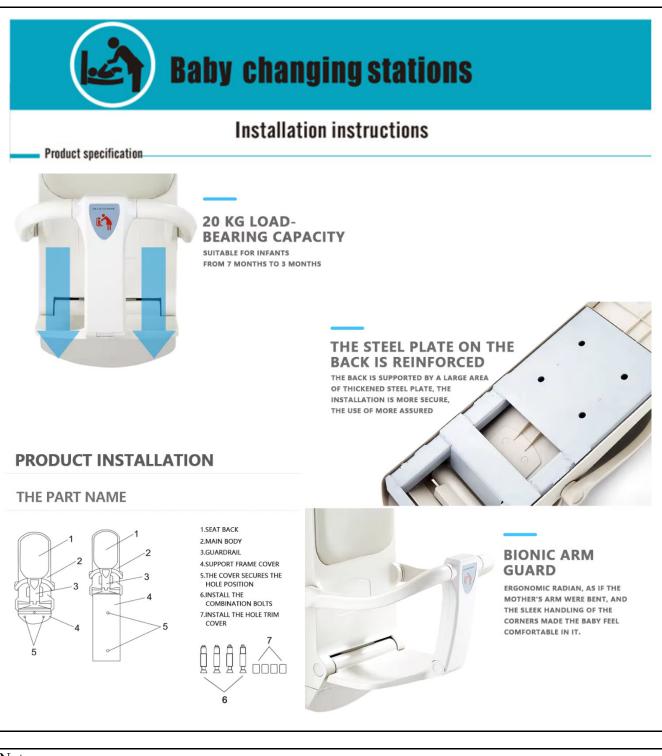

ided in the back<br>ositioned 8" (203 mm) apart horizontally and 17" (51<br>are included with unit is intended for installation of seat<br>partition. If Installing onto another wall type separate<br>tot included). | 599<br>599<br>599<br>599<br>599<br>599<br>599<br>500<br>500<br>500 |

#### Note:

\* All information of the above is for the reference only. No prior notice is made if any changes.



Ka Shing Enterprise (H.K.) Ltd.

ROOM 1706 NEW TERRITORIES TSUEN WAN HO LIK CENTRE, 66A SHA TSUI ROAD Tel:26280661 Fax: 24902700 Email: project@kashingehk.com Website: www.kashingehk.com

CASATINO

| PROJECT  | REF  | REV | ITEM<br>CODE | $\bigcirc$ |
|----------|------|-----|--------------|------------|
| LOCATION | DATE |     | PAGE         |            |

### SANITARY WARE SPECIFICATION SHEET



Note:

\* All information of the above is for the reference only. No prior notice is made if any changes.



Ka Shing Enterprise (H.K.) Ltd.

ROOM 1706 NEW TERRITORIES TSUEN WAN HO LIK CENTRE, 66A SHA TSUI ROAD Tel:26280661 Fax: 24902700 Email: project@kashingehk.com Website: www.kashingehk.com

CASATINO

| PROJECT  | REF  | REV | ITEM<br>CODE |  |
|----------|------|-----|--------------|--|
| LOCATION | DATE |     | PAGE         |  |

### SANITARY WARE SPECIFICATION SHEET



\* All information of the above is for the reference only. No prior notice is made if any changes.

#### Warranty

- 1. This product is warranted for one year.
- 2. The service for baby changing station during the warranty period begins on
- the date of purchase.
- 3. Within one year after purchase, in case of norma