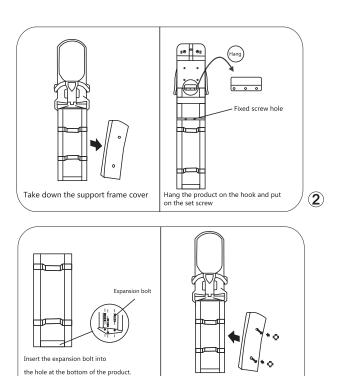

### Installation and debugging

long models

5

d on the ground to make it more stable

### Instructions

Put the seat rail down.