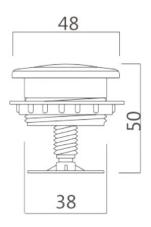

## CISTERN LEVER HANDLE & PUSH BUTTON SPECIFICATION **SHEET**

| Item Descriptions | Meitu (P.R.C.) K30 Flushing Valve Top<br>Single Push Button        | Illustration/ Drawing |
|-------------------|--------------------------------------------------------------------|-----------------------|
| Dimension         | 48 x 50 mm                                                         |                       |
| Model             | K30                                                                |                       |
| Finish            | Chrome                                                             |                       |
| Origin            | P.R.C.                                                             |                       |
| Manufacturer      | Meitu (P.R.C.)                                                     |                       |
| Source            | Ka Shing Enterprises (H.K) Limted<br>Mr. Ivan Lau / Mr. GilmanYuen |                       |
| Contact Tel/Fax   | (852) 2628-0661 / (852) 2490-2700                                  |                       |
| E-mail            | project@kashingehk.com                                             |                       |
| Website           | www.kashingehk.com                                                 |                       |
| Feature:          |                                                                    |                       |

Meitu's Push Button toilet tank levers are made to be easy to install and lasting replacement for most tanks. Single, Round Shape button designed to mount on top of the toilet tank. The button features one-button push control that has a ratchet to lift Flapper.

- Chrome plated
- Size: 48 x 50 mm
- Aesthetically improves any toilet where it is installed
- Easy to install

| N | ote |
|---|-----|
|---|-----|

<sup>\*</sup> All information of the above is for reference only. No prior notice is made if any changes.