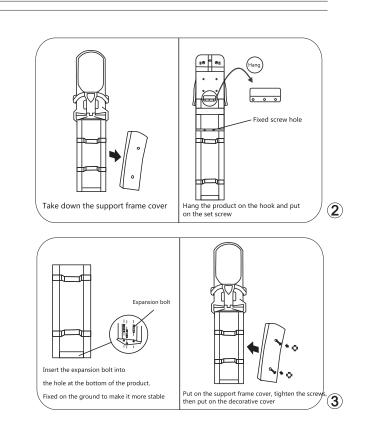

#### THE PART NAME

- 1.SEAT BACK 2.MAIN BODY
- 3.GUARDRAIL
- 4.SUPPORT FRAME COVER 5.THE COVER SECURES THE HOLE POSITION
- 6.INSTALL THE COMBINATION BOLTS 7.INSTALL THE HOLE TRIM

THE STEEL PLATE ON THE BACK IS REINFORCED

THE BACK IS SUPPORTED BY A LARGE AREA OF THICKENED STEEL PLATE, THE INSTALLATION IS MORE SECURE, THE USE OF MORE ASSURED

## Accessories Name

- 1. Backrest
- 2. Main body
- 3. Guardrail
- 4. Support frame cover
- 5. Cover fixing hole position
- 6. Combination bolts (for long models)
- 7. Mounting hole decorative cover (for long models)

# Installation and debugging

short models

## Installation and debugging

long models