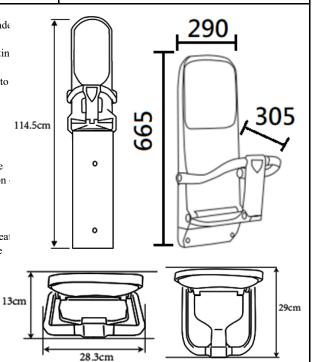

### SANITARY WARE SPECIFICATION SHEET

| Item Descriptions | Casatino (PRC) Wall mounted child         | Illustration/ Drawing |  |  |
|-------------------|-------------------------------------------|-----------------------|--|--|
|                   | protection seat with leg Capacity: Static |                       |  |  |
|                   | loads of 30KG Registration No.            |                       |  |  |
|                   | NFNF22070566                              |                       |  |  |
| Dimensions        | L300 x W210 x H1145 mm                    |                       |  |  |
| Model             | KSE0502.600                               |                       |  |  |
| Finish/ Color     | Polyethylene / Gray                       |                       |  |  |
| Manufacturer      | CASATINO (PRC)                            |                       |  |  |
| Source            | Ka Shing Enterprises (H.K) Limted         |                       |  |  |
|                   | Mr. Ivan Lau / Mr. GilmanYuen             |                       |  |  |
| Contact Tel/Fax   | (852) 2628-0661 / (852) 2490-2700         |                       |  |  |
| E-mail            | project@kashingehk.com                    |                       |  |  |
| Website           | www.kashingehk.com                        |                       |  |  |

- 1. Remove the unit from the shipping container and check for any freight damage. Identify the best location for installing the Child Protection Seat. Hold the unit in place, open the seat, and make sure that there is adequate operating clearance. Use the seat as a template for locating the four mounting holes onto the mounting surface. Seat bottom should be 2" (51 mm) from bottom of wall/partition 14" (356 mm) from the floor, whichever is higher.
- 2. The Child Protection Seat has four mounting holes provided in the back wall of the unit, which are positioned 8" (203 mm) apart horizontally and 17" (51 mm) apart vertically. Hardware included with unit is intended for installation of seat to a restroom or fitting room partition. If Installing onto another wall type separate hardware will be required (not included).
- 3. Drill through partition using 3/8" (10 mm) drill bit.
- 4. Insert the four threaded plugs with head holes (supplied) from the outside of the partition.
- 5. Mount the Child Protection Seat with the four 1/4" (6 mm) screws and washers (supplied).