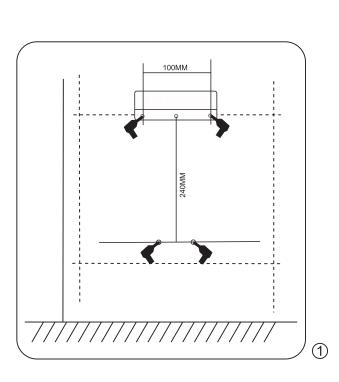

- 1. Remove the unit from the shipping container and check for any freight damage. Identify the best location for installing the Child Protection Seat. Hold the unit in place, open the seat, and make sure that there is adequate operating clearance. Use the seat as a template for locating the four mounting holes onto the mounting surface. Seat bottom should be 2" (51 mm) from bottom of wall/partition 14" (356 mm) from the floor, whichever is higher.
- 2. The Child Protection Seat has four mounting holes provided in the back wall of the unit, which are positioned 8" (203 mm) apart horizontally and 17" (51 mm) apart vertically. Hardware included with unit is intended for installation of seat to a restroom or fitting room partition. If Installing onto another wall type separate hardware will be required (not included).
- 3. Drill through partition using 3/8" (10 mm) drill bit.
- 4. Insert the four threaded plugs with head holes (supplied) from the outside of the partition.
- 5. Mount the Child Protection Seat with the four 1/4" (6 mm) screws and washers (supplied).