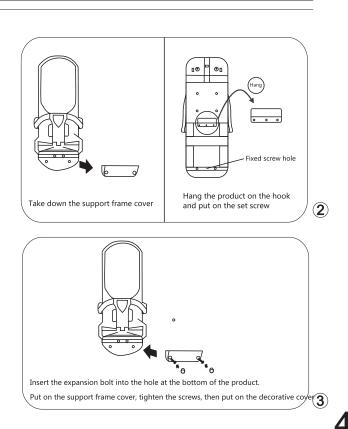

#### THE PART NAME

- 1.SEAT BACK 2.MAIN BODY
- 3.GUARDRAIL
- 4.SUPPORT FRAME COVER 5.THE COVER SECURES THE HOLE POSITION
- 6.INSTALL THE COMBINATION BOLTS 7.INSTALL THE HOLE TRIM

THE STEEL PLATE ON THE BACK IS REINFORCED

THE BACK IS SUPPORTED BY A LARGE AREA OF THICKENED STEEL PLATE, THE INSTALLATION IS MORE SECURE, THE USE OF MORE ASSURED

## Accessories Name

- 1. Backrest
- 2. Main body
- 3. Guardrail
- 4. Support frame cover
- 5. Cover fixing hole position
- 6. Combination bolts (for long models)
- 7. Mounting hole decorative cover (for long models)

# Installation and debugging

short models

## Installation and debugging

long models