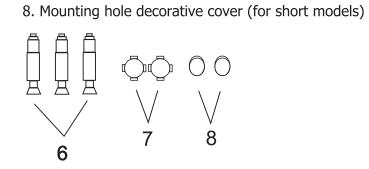

## Accessories Name

- 1. Backrest
- 2. Main body
- 3. Guardrail
- 4. Support frame cover
- 5. Cover fixing hole position
- 6. Combination bolts (for long models)
- 7. Mounting hole decorative cover (for long models)