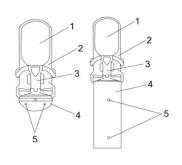

#### THE PART NAME

- 1.SEAT BACK 2.MAIN BODY
- 3.GUARDRAIL
- 4.SUPPORT FRAME COVER 5.THE COVER SECURES THE HOLE POSITION
- 6.INSTALL THE COMBINATION BOLTS 7.INSTALL THE HOLE TRIM

THE STEEL PLATE ON THE BACK IS REINFORCED

## Accessories Name

- 1. Backrest
- 2. Main body
- 3. Guardrail
- 4. Support frame cover
- 5. Cover fixing hole position
- 6. Combination bolts (for long models)
- 7. Mounting hole decorative cover (for long models)