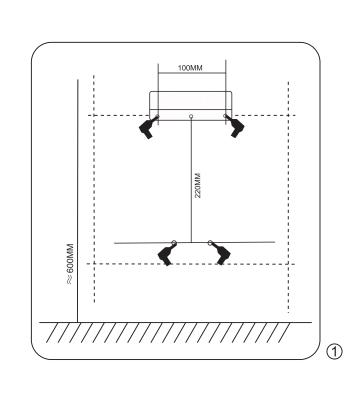

- 1. Remove the unit from the shipping container and check for any freight damage. Identify the best location for installing the Child Protection Seat. Hold the unit in place, open the seat, and make sure that there is adequate operating clearance. Use the seat as a template for locating the four mounting holes onto the mounting surface. Seat bottom should be 2" (51 mm) from bottom of wall/partition 14" (356 mm) from the floor, whichever is higher.
- 2. The Child Protection Seat has four mounting holes provided in the back wall of the unit, which are positioned 8" (203 mm) apart horizontally and 17" (51 mm) apart vertically. Hardware included with unit is intended for installation of seat to a restroom or fitting room partition. If Installing onto another wall type separate hardware will be required (not included).
- 3. Drill through partition using 3/8" (10 mm) drill bit.
- 4. Insert the four threaded plugs with head holes (supplied) from the outside of the partition.
- 5. Mount the Child Protection Seat with the four 1/4" (6 mm) screws and washers (supplied).