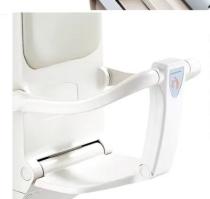

### SANITARY WARE SPECIFICATION SHEET

| Item Descriptions | Casatino (PRC) Wall mounted child         | Illustration/ Drawing |  |  |
|-------------------|-------------------------------------------|-----------------------|--|--|
|                   | protection seat with leg Capacity: Static |                       |  |  |
|                   | loads of 30KG Registration No.            |                       |  |  |
|                   | NFNF22070566                              |                       |  |  |
| Dimensions        | L300 x W210 x H1145 mm                    |                       |  |  |
| Model             | KSE0502.600                               |                       |  |  |
| Finish/ Color     | Polyethylene / Gray                       |                       |  |  |
| Manufacturer      | CASATINO (PRC)                            |                       |  |  |
| Source            | Ka Shing Enterprises (H.K) Limted         |                       |  |  |
|                   | Mr. Ivan Lau / Mr. GilmanYuen             |                       |  |  |
| Contact Tel/Fax   | (852) 2628-0661 / (852) 2490-2700         |                       |  |  |
| E-mail            | project@kashingehk.com                    |                       |  |  |
| Website           | www.kashingehk.com                        |                       |  |  |