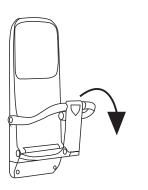

## Instructions

**1** Pu

Put the seat rail down.

2

After use, close the seat guard and return to the original position.

5

6