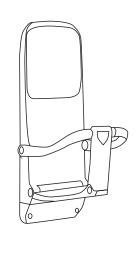

#### THE PART NAME

- 1.SEAT BACK 2.MAIN BODY
- 3.GUARDRAIL
- 4.SUPPORT FRAME COVER 5.THE COVER SECURES THE HOLE POSITION
- 6.INSTALL THE COMBINATION BOLTS 7.INSTALL THE HOLE TRIM

THE STEEL PLATE ON THE BACK IS REINFORCED

## Accessories Name

- 1. Backrest
- 2. Main body
- 3. Guardrail
- 4. Support frame cover
- 5. Cover fixing hole position
- 6. Combination bolts (for long models)
- 7. Mounting hole decorative cover (for long models)