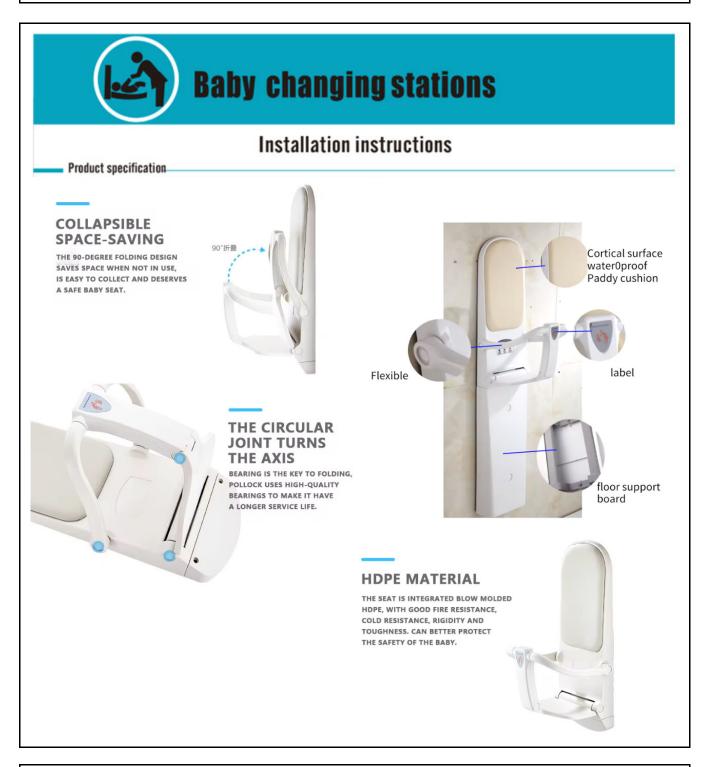

# **Baby changing stations**

#### Installation instructions

Product specification

#### 20 KG LOAD-BEARING CAPACITY

SUITABLE FOR INFANTS FROM 7 MONTHS TO 3 MONTHS

#### PRODUCT INSTALLATION

#### THE PART NAME

- 1.SEAT BACK 2.MAIN BODY
- 3.GUARDRAIL
- 4.SUPPORT FRAME COVER 5.THE COVER SECURES THE HOLE POSITION
- 6.INSTALL THE COMBINATION BOLTS 7.INSTALL THE HOLE TRIM

THE STEEL PLATE ON THE BACK IS REINFORCED

THE BACK IS SUPPORTED BY A LARGE AREA OF THICKENED STEEL PLATE, THE INSTALLATION IS MORE SECURE, THE USE OF MORE ASSURED

#### BIONIC ARM GUARD

ERGONOMIC RADIAN, AS IF THE MOTHER'S ARM WERE BENT, AND THE SLEEK HANDLING OF THE CORNERS MADE THE BABY FEEL COMFORTABLE IN IT.

Note:

<sup>\*</sup> All information of the above is for the reference only. No prior notice is made if any changes.