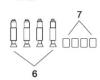

## Accessories Name

- 1. Backrest
- 2. Main body
- 3. Guardrail
- 4. Support frame cover
- 5. Cover fixing hole position
- 6. Combination bolts (for long models)
- 7. Mounting hole decorative cover (for long models)