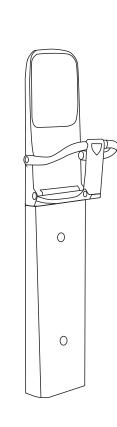

### SANITARY WARE SPECIFICATION SHEET

| Item Descriptions | Casatino (PRC) Wall mounted child         | Illustration/ Drawing |  |  |
|-------------------|-------------------------------------------|-----------------------|--|--|
|                   | protection seat with leg Capacity: Static |                       |  |  |
|                   | loads of 30KG Registration No.            |                       |  |  |
|                   | NFNF22070566                              |                       |  |  |
| Dimensions        | L300 x W210 x H1145 mm                    |                       |  |  |
| Model             | KSE0502.600                               |                       |  |  |
| Finish/ Color     | Polyethylene / Gray                       |                       |  |  |
| Manufacturer      | CASATINO (PRC)                            |                       |  |  |
| Source            | Ka Shing Enterprises (H.K) Limted         |                       |  |  |
|                   | Mr. Ivan Lau / Mr. GilmanYuen             |                       |  |  |
| Contact Tel/Fax   | (852) 2628-0661 / (852) 2490-2700         |                       |  |  |
| E-mail            | project@kashingehk.com                    |                       |  |  |
| Website           | www.kashingehk.com                        |                       |  |  |