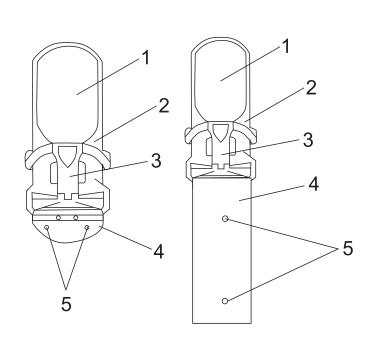

#### THE PART NAME

- 1.SEAT BACK 2.MAIN BODY
- 3.GUARDRAIL
- 4.SUPPORT FRAME COVER 5.THE COVER SECURES THE HOLE POSITION
- 6.INSTALL THE COMBINATION BOLTS 7.INSTALL THE HOLE TRIM

THE STEEL PLATE ON THE BACK IS REINFORCED

## Accessories Name

- 1. Backrest
- 2. Main body
- 3. Guardrail
- 4. Support frame cover
- 5. Cover fixing hole position
- 6. Combination bolts (for long models)
- 7. Mounting hole decorative cover (for long models)