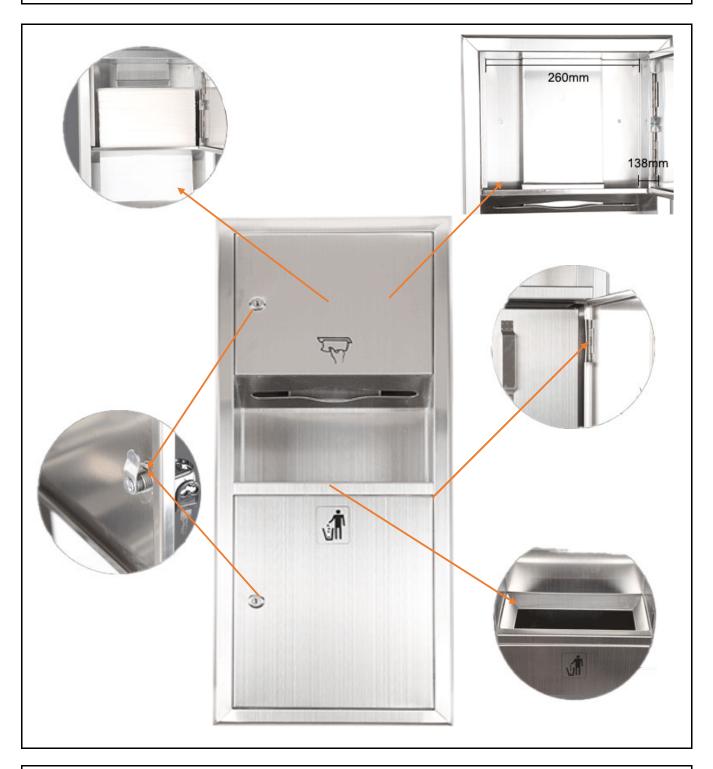

#### MATERIALS:

 $\mbox{\bf Cabinet} \ -- \ , \mbox{Type-304, (0.8mm) stainless steel. All-welded construction. Exposed surfaces have satin finish.}$ 

**Flange** —, Type-304, (0.8mm) stainless steel with satin finish. Drawn and beveled, one piece, seamless construction.

**Door** —, Type-304,(0.8mm) stainless steel with satin finish. Secured to cabinet with a full length stainless steel piano-hinge. Equipped with a knob latch.

**Paper Towel Dispenser** — 1, Type-304,(0.8mm) stainless steel with satin finish. Capacity: 350 C-fold or 475 multifold paper towels.

TowelMate

accessor yallows for paper towels to dispense one at time without bulging or sagging, or falling through

the towel tray opening. The 90 degree return on the towel guide prevents papers from falling for ward and out when door is opened for ser vicing.

**Waste Receptacle** —, Type-304, Heavy-gauge stainless steel with satin finish. Top edges are hemmed for safe handling.

Capacity: 1.6-gal. (6-L).

### **OPERATION:**

Paper towel dispenser will dispense C-fold or multifold paper towels without adjustment. Rounded towel

tray has hemmed opening to dispense paper towels without tearing.

Waste receptacle is retained in cabinet

by a retaining hook feature and is removable for ser vicing.