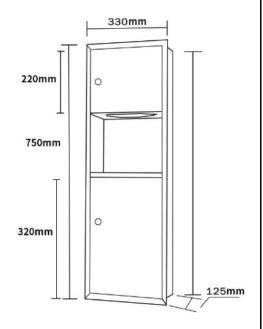

### SANITARY WARE SPECIFICATION SHEET

| Item Descriptions  Casatino (PRC) Recessed paper towel dispenser and waste receptacle  Capacity: 1.6-gal. (6-L) |                                                                    | Illustration/ Drawing |
|-----------------------------------------------------------------------------------------------------------------|--------------------------------------------------------------------|-----------------------|
| Dimensions                                                                                                      | L125 x W310 x H750 mm                                              |                       |
| Model                                                                                                           | KSE0226.200                                                        | ₹ <del>₩</del>        |
| Finish/ Color                                                                                                   | Stainless Steel / Satin                                            |                       |
| Manufacturer                                                                                                    | CASATINO (PRC)                                                     |                       |
| Source                                                                                                          | Ka Shing Enterprises (H.K) Limted<br>Mr. Ivan Lau / Mr. GilmanYuen | (b)                   |
| Contact Tel/Fax                                                                                                 | (852) 2628-0661 / (852) 2490-2700                                  |                       |
| E-mail                                                                                                          | project@kashingehk.com                                             |                       |
| Website                                                                                                         | www.kashingehk.com                                                 |                       |

#### MATERIALS:

 $\mbox{\bf Cabinet} \ -- \ , \mbox{Type-304, (0.8mm) stainless steel. All-welded construction. Exposed surfaces have satin finish.}$ 

**Flange** —, Type-304, (0.8mm) stainless steel with satin finish. Drawn and beveled, one piece, seamless construction.

**Door** —, Type-304,(0.8mm) stainless steel with satin finish. Secured to cabinet with a full length stainless steel piano-hinge. Equipped with a knob latch.

**Paper Towel Dispenser** — 1, Type-304,(0.8mm) stainless steel with satin finish. Capacity: 350 C-fold or 475 multifold paper towels.

**Waste Receptacle** —, Type-304, Heavy-gauge stainless steel with satin finish. Top edges are hemmed for safe handling.

Capacity: 1.6-gal. (6-L).