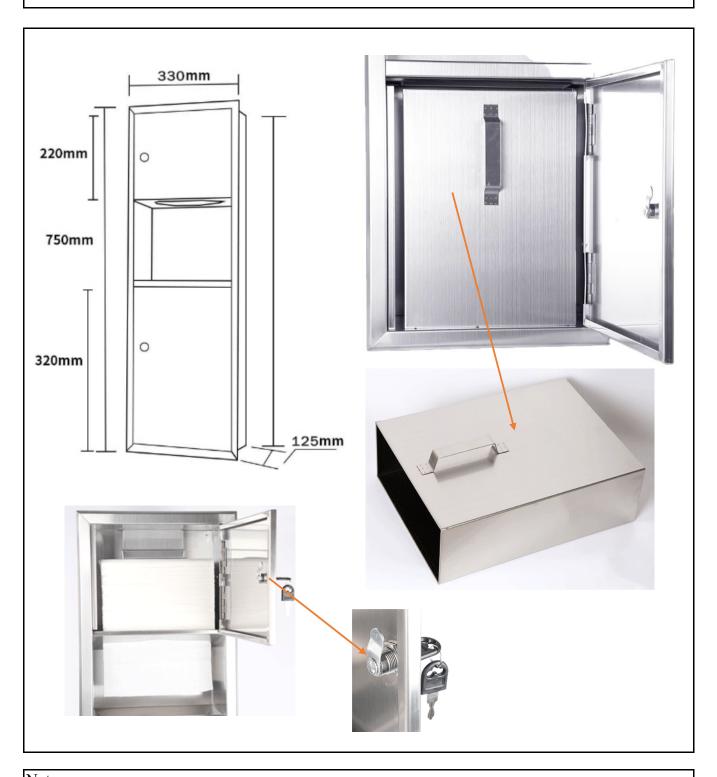

### SANITARY WARE SPECIFICATION SHEET

| Item Descriptions  Casatino (PRC) Recessed paper towel dispenser and waste receptacle  Capacity: 1.6-gal. (6-L) |                                                                    | Illustration/ Drawing |
|-----------------------------------------------------------------------------------------------------------------|--------------------------------------------------------------------|-----------------------|
| Dimensions                                                                                                      | L125 x W310 x H750 mm                                              |                       |
| Model                                                                                                           | KSE0226.200                                                        | ₹ <del>₩</del>        |
| Finish/ Color                                                                                                   | Stainless Steel / Satin                                            |                       |
| Manufacturer                                                                                                    | CASATINO (PRC)                                                     |                       |
| Source                                                                                                          | Ka Shing Enterprises (H.K) Limted<br>Mr. Ivan Lau / Mr. GilmanYuen | (b)                   |
| Contact Tel/Fax                                                                                                 | (852) 2628-0661 / (852) 2490-2700                                  |                       |
| E-mail                                                                                                          | project@kashingehk.com                                             |                       |
| Website                                                                                                         | www.kashingehk.com                                                 |                       |

#### MATERIALS:

 $\mbox{\bf Cabinet} \ -- \ , \mbox{Type-304, (0.8mm) stainless steel. All-welded construction. Exposed surfaces have satin finish.}$ 

**Flange** —, Type-304, (0.8mm) stainless steel with satin finish. Drawn and beveled, one piece, seamless construction.

**Door** —, Type-304,(0.8mm) stainless steel with satin finish. Secured to cabinet with a full length stainless steel piano-hinge. Equipped with a knob latch.

**Paper Towel Dispenser** — 1, Type-304,(0.8mm) stainless steel with satin finish. Capacity: 350 C-fold or 475 multifold paper towels.

**Waste Receptacle** —, Type-304, Heavy-gauge stainless steel with satin finish. Top edges are hemmed for safe handling.

Capacity: 1.6-gal. (6-L).