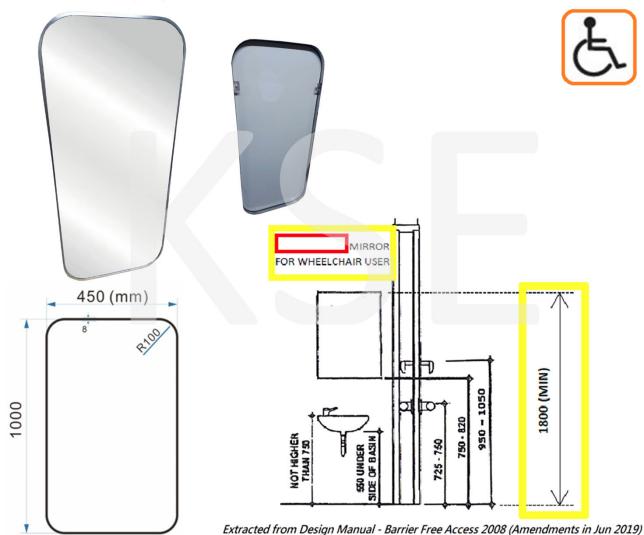

## Disable mirror

## SANITARY WARE SPECIFICATION SHEET

Model: KSE0230.700

Descriptions: Casatino (PRC) Stainless Steel Frame with Grade 304 in satin finish, R100 round

corner 5mm, and support & back up secured by high density fiber board at the back, provided holes for concealed screws hanging (Screws not included) complied with

Barrier Free Access 2008 (Amendments in June2019)

Dimensions: L25 x W450 x H1000 mm Material: Stainless steel

Manufacturer: Casatino (PRC) Finish: Satin

<sup>\*</sup> All information of the above is for the reference only. No prior notice is made if any changes.