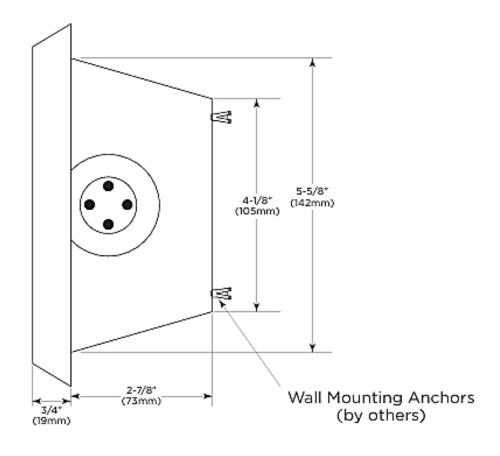

### INSTALLATION:

Installation required a rough wall opening approximately 7-1/4" X 6-1/4" x 3" deep to accommodate tissue paper holder. Using the product as a template, locate mounting points. Drill holes for wall

anchors and install the anchors (not provided). Secure the tissue paper holder using the four (4) 1/4" UNC screws (provided) and one (1) 5/32" hex bit for center reject pin (provided).