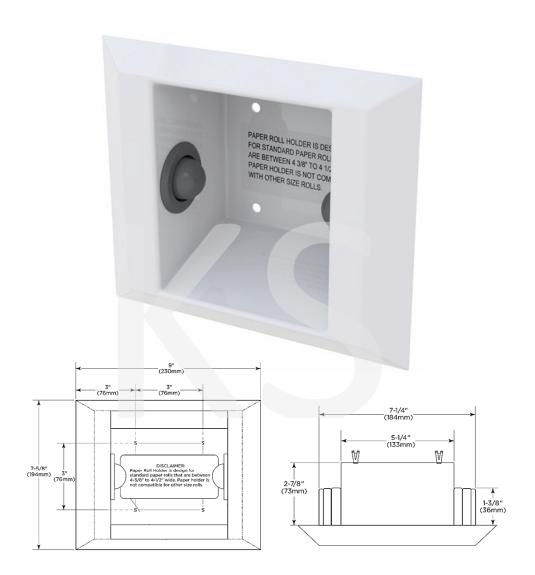

Dimensions: L92 x W230 x H194mm Material: Stainless steel

Manufacturer: Bobrick Washroom Equipment Inc. (USA) Finish: White

#### OPERATION:

Units hold one toilet tissue roll between 4-3/8" and 4-1/2" wide in diameter. Paper holder is not compatible for other size rolls. This product is designed to decrease the probability that it may be utilized as an apparatus for ligature. It is not a replacement for professionals who are trained in the proper evaluation, management, and supervision of persons at risk of suicide.

### INSTALLATION:

Installation required a rough wall opening approximately 7-1/4" X 6-1/4" x 3" deep to accommodate tissue paper holder. Using the product as a template, locate mounting points. Drill holes for wall

anchors and install the anchors (not provided). Secure the tissue paper holder using the four (4) 1/4" UNC screws (provided) and one (1) 5/32" hex bit for center reject pin (provided).

#### SPECIFICATION:

Semi-recessed toilet tissue holder shall be 16-gauge, type 304 stainless steel with all exposed surfaces powder coated white. Unit shall dispense one standard-core toilet tissue roll up to 4-1/2" diameter. Spring loaded buttons are designed to release toilet tissue deter use as a point of ligature.