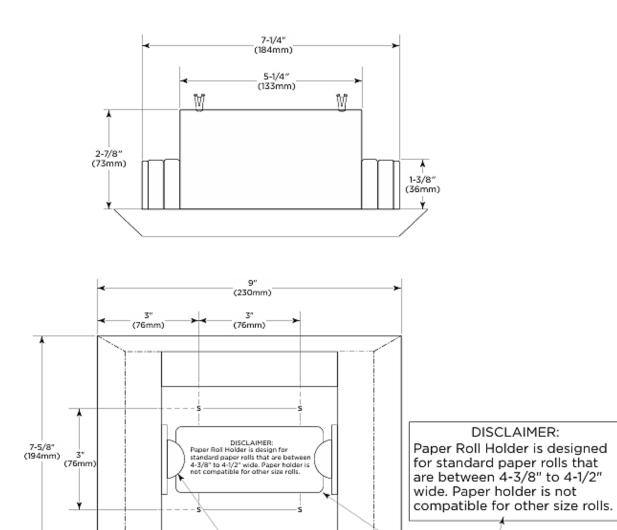

#### OPERATION:

Units hold one toilet tissue roll between 4-3/8" and 4-1/2" wide in diameter. Paper holder is not compatible for other size rolls. This product is designed to decrease the probability that it may be utilized as an apparatus for ligature. It is not a replacement for professionals who are trained in the proper evaluation, management, and supervision of persons at risk of suicide.

### INSTALLATION:

Installation required a rough wall opening approximately 7-1/4" X 6-1/4" x 3" deep to accommodate tissue paper holder. Using the product as a template, locate mounting points. Drill holes for wall

anchors and install the anchors (not provided). Secure the tissue paper holder using the four (4) 1/4" UNC screws (provided) and one (1) 5/32" hex bit for center reject pin (provided).