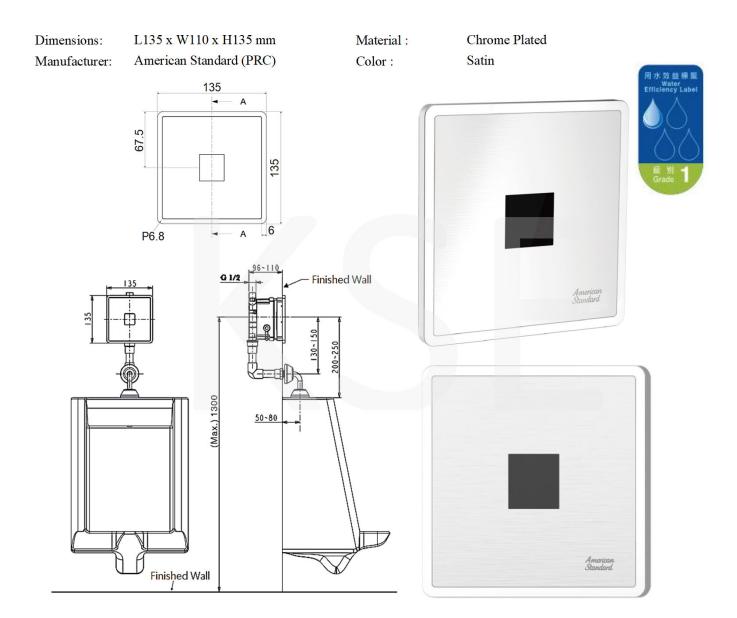

# **Urinal Sensor**

### SANITARY WARE SPECIFICATION SHEET

Model: FFAS8704-0S0500BF0 (Sensor) FF1-CN521X0030150P (Adaptor)

Descriptions: American Standard (PRC) 3 LPF PSD concealed urinal sensor flush valve; 220V

AC supply with AC transformer; nominated flow rate 1.2 L/cycle in WELS Grade

1; Registration No. 1U 23-001

<sup>\*</sup> All information of the above is for the reference only. No prior notice is made if any changes.