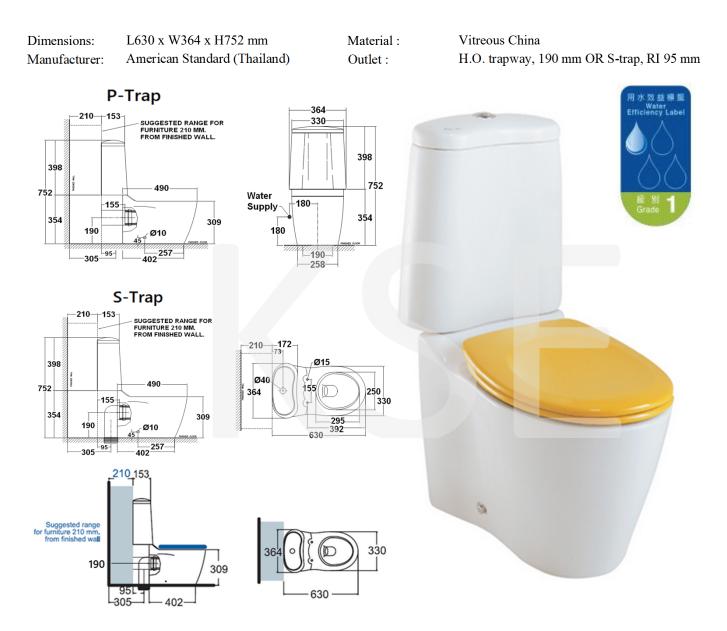

# SANITARY WARE SPECIFICATION SHEET

Model: TF2210 + #4710000-EYL

Descriptions: American Standard (Thailand) "Mini-Me" Kid close-coupled vitreous china washdown horizontal outlet watercloset in dual flush with white seat & cover; nominated flow rate 3/4.7 LPF in WELS Grade 1; Registration No. WC 21-0169

# Ka Shing Enterprise (H.K.) Ltd.

ROOM 1706 NEW TERRITORIES TSUEN WAN HO LIK CENTRE, 66A SHA TSUI ROAD Tel:26280661 Fax: 24902700 Email: project@kashingehk.com Ivan / Horace 26280661 E/ project@kashingehk.com W/ https://www.kashingehk.com/