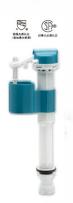

### Approval of "AMERICAN STANDARD" Float Operated Valve (General Acceptance No. C20230001F)

Your letters ref. WRC/2778 and C-WSD/0976 dated 23 September 2022 and 29 November 2022 respectively refer.

Having considered the test report ref. J27710 issued on 28 April 2022 by Nutek Systems (HK) Limited, this Authority accepts that the fitting described below complies with, and its use when correctly installed does not contravene, the Waterworks Ordinance and Regulations.

| Name of Manufacturer: | Xiamen R&T Plumbing Technology Co Ltd |          |  |
|-----------------------|---------------------------------------|----------|--|
| Country of Origin:    | the Mainland of China                 | <u>*</u> |  |
| Brand:                | American Standard                     |          |  |
| Details of Fitting:   | 5/8" Plastic float operated valve     |          |  |
| Model:                | PC-A1250                              |          |  |
| Body Markings:        | Nil                                   |          |  |
| Expiry Date:          | 20 April 2027                         |          |  |