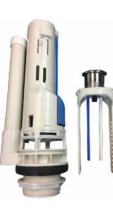

#### Approval of "WDI" Flush Valve (General Acceptance No. C20200454F)

Your letters ref. BE/L20317/20 and BE/L20354/20 dated 15 April 2020 and 19 May 2020 respectively refer.

Having considered the test report ref. RACA058 issued on 9 April 2020 by Ideal Test Consultants Ltd., this Authority accepts that the fitting described below complies with, and its use when correctly installed does not contravene, the Waterworks Ordinance and Regulations.

| Name of Manufacturer: | WDI (Xiamen) Technology Inc |
|-----------------------|-----------------------------|
| Country of Origin:    | the Mainland of China       |
| Brand:                | WDI                         |
| Details of Fitting:   | 2" Plastic dual flush valve |
| Model:                | B4900H                      |
| <b>Body Markings:</b> | WDI B4900                   |
| Expiry Date:          | 2 April 2025                |