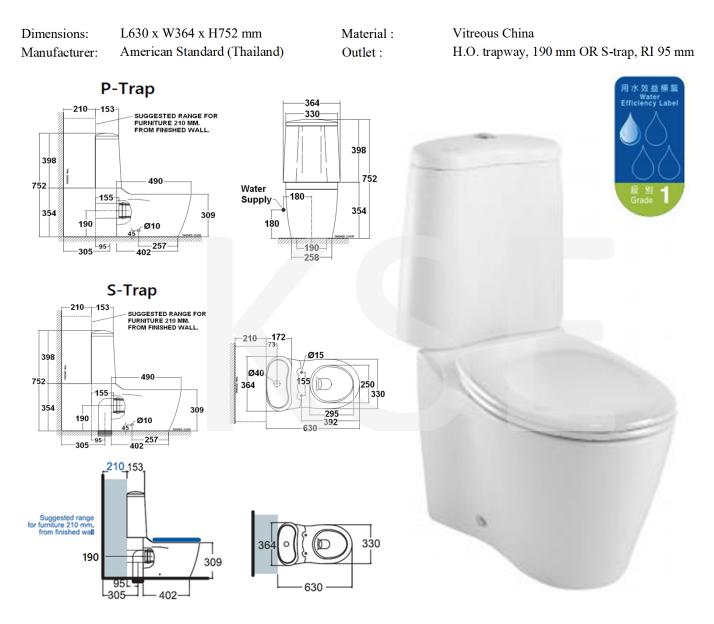

# SANITARY WARE SPECIFICATION SHEET

Model: TF2210 + #4710000-EWT

Descriptions: American Standard (Thailand) "Mini-Me" Kid close-coupled vitreous china washdown horizontal outlet watercloset in dual flush with white seat & cover; nominated flow rate 3/4.7 LPF in WELS Grade 1; Registration No. WC 21-0169