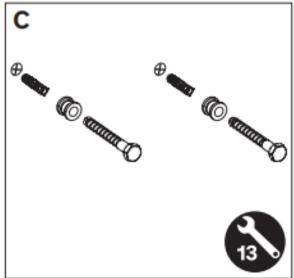

Concealed fixings.

Supplied with stainless steel screws Ø 8 x 70mm for concrete walls.

600mm centre-to-centre.

Tested to over 200kg. Maximum recommended user weight: 135kg.