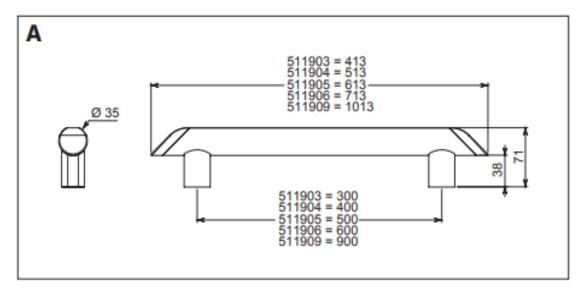

### SANITARY WARE SPECIFICATION SHEET

Model: 511906C

Descriptions: Delabie (France) "Be-Line" Ø35 x 600mm long Matte black power- coated

aluminium grab rail

Dimensions: 35mm dia x 600 mm long Material: Metallised aluminium

Uniform surface for easy maintenance and hygiene.

38mm gap between the bar and the wall: minimal space prevents the forearm passing between the bar and the wall, reducing the risk of fracture in case of loss of balance.

Concealed fixings.

Supplied with stainless steel screws Ø 8 x 70mm for concrete walls.

600mm centre-to-centre.

Tested to over 200kg. Maximum recommended user weight: 135kg.