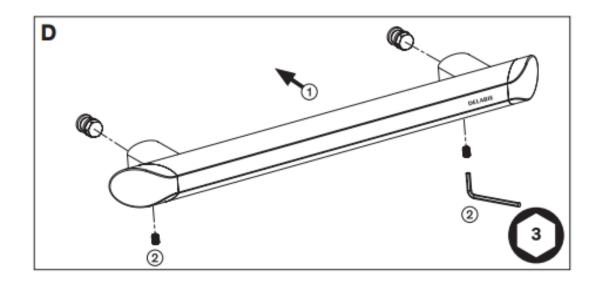

### **INSTALLATION & CARE**

EN

- Ensure screws and rawl plugs are suitable for wall mounting and reinforce if necessary.
- · Installation should be undertaken by professional installers only.
- Maximum user weight: 135kg. Make sure that the wall and/or surface can support this weight. Reinforce the wall if necessary and/or adapt the surface if necessary.
- Clean using a soft, damp cloth or with cleaning products and disinfectants.
  Do not use acid-based products or scouring powder.