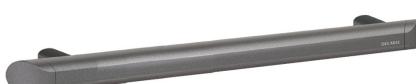

### SANITARY WARE SPECIFICATION SHEET

Model: 511906C

Descriptions: Delabie (France) "Be-Line" Ø35 x 600mm long Matte black power- coated

aluminium grab rail

Dimensions: 35mm dia x 600 mm long Material: Metallised aluminium

Manufacturer: Delabie (France) Finish: Matte black

#### **DESCRIPTION**

Be-Line® anthracite straight grab bar Ø 35mm, L. 600mm

Ref. 511906C

Be-Line® grab bar Ø 35mm, for people with reduced mobility.

For use as a handrail or grab bar for WCs, showers or baths.

Aluminium tube, 3mm thick. Solid aluminium fixing points.

Rounded profile Ø 35mm with ergonomic flat front face that prevents rotation for an optimal grip.

Metallised anthracite powder-coated finish provides a good visual contrast with the wall.