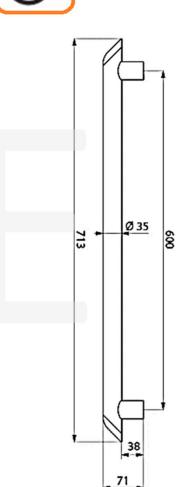

### SANITARY WARE SPECIFICATION SHEET

Model: 511906C

Descriptions: Delabie (France) "Be-Line" Ø35 x 600mm long Matte black power- coated

aluminium grab rail

Dimensions: 35mm dia x 600 mm long Material: Metallised aluminium

#### **DESCRIPTION**

Be-Line® anthracite straight grab bar Ø 35mm, L. 600mm

Ref. 511906C

Be-Line® grab bar Ø 35mm, for people with reduced mobility.

For use as a handrail or grab bar for WCs, showers or baths.

Uniform surface for easy maintenance and hygiene.

38mm gap between the bar and the wall: minimal space prevents the forearm passing between the bar and the wall, reducing the risk of fracture in case of loss of balance.

Concealed fixings.

Supplied with stainless steel screws Ø 8 x 70mm for concrete walls.

600mm centre-to-centre.

Tested to over 200kg. Maximum recommended user weight: 135kg.