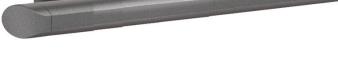

Aluminium tube, 3mm thick. Solid aluminium fixing points.

Rounded profile Ø 35mm with ergonomic flat front face that prevents rotation for an optimal grip.

Metallised anthracite powder-coated finish provides a good visual contrast with the wall.

Uniform surface for easy maintenance and hygiene.

38mm gap between the bar and the wall: minimal space prevents the forearm passing between the bar and the wall, reducing the risk of fracture in case of loss of balance.