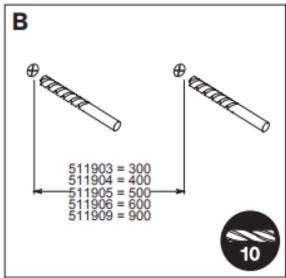

Concealed fixings.

Supplied with stainless steel screws Ø 8 x 70mm for concrete walls.

600mm centre-to-centre.

Tested to over 200kg. Maximum recommended user weight: 135kg.