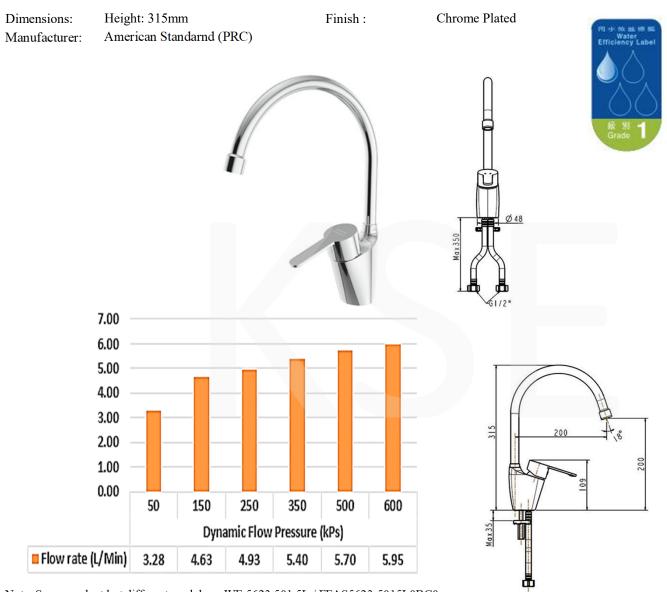

# Kitchen Mixer

## SANITARY WARE SPECIFICATION SHEET

Model: CF-5623.501.5L (Mixer) 40.0056.000 (Aerator)

Descriptions: American Standard (PRC) "Seva" Low-lead chrome plated kitchen mixer; Nominal

flow rate 5 L/min in WELS Grade 1; Registration No. TM 19-0121

 $Note: Same\ product\ but\ different\ model\ no:\ WF-5623.501.5L\ /\ FFAS5623-5015L0BC0$ 

Website: www.kashingehk.com

<sup>\*</sup> All information of the above is for the reference only. No prior notice is made if any changes.