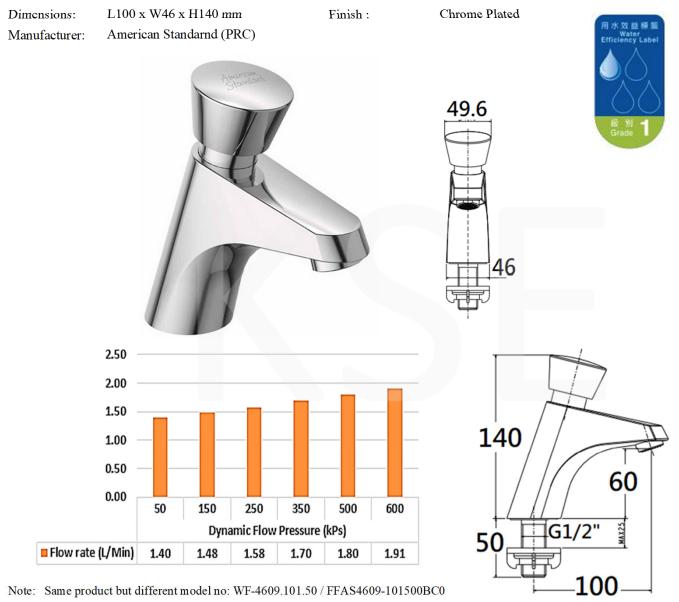

# Self-closing tap

## SANITARY WARE SPECIFICATION SHEET

Model: CF-4609.101.50 (Water tap) A5.9042.1 (Aerator)

Descriptions: American Standard (PRC) Chrome plated self-closing tap; nominated flow rate 1.6

L/min in WELS Grade 1; Registration No. TM 18-0083