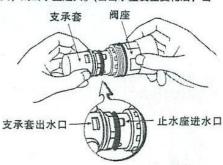

#### \*调整出水量

- a. 关闭进水阀。
- b. 用扳手旋出阀座,拔下支承套。先选定止水座上一个进水口的位置,将支承套上的进水口对准选定的止水阀进水口,然后将支承套推进止水座(使两孔相叠)即可(见图)。注意: 所选定止水座的进水口越大,则出水量越大。(当出水量发生变化后,出水时间也会产生相应变化)