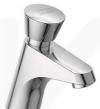

# Self-closing tap

## SANITARY WARE SPECIFICATION SHEET

Model: CF-4609.101.50 (Water tap) A5.9042.1 (Aerator)

Descriptions: American Standard (PRC) Chrome plated self-closing tap; nominated flow rate 1.6

L/min in WELS Grade 1; Registration No. TM 18-0083