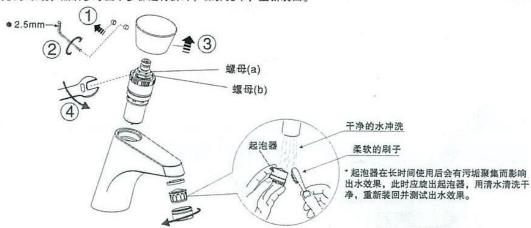

#### 维护与保养

\*用户在使用长时间后,水嘴会有堵塞或零件损坏的现象,这会影响水嘴的出水效果,如要更换零件或清洗水嘴内腔: 先关闭供水系统,然后参考图示步骤进行拆卸,保养完毕,重新装回。

#### \*调整出水时间

- a. 用六方扳手将把手盖取下,松开螺钉,除下把手。
- b. 把顶部扁螺母(a)松开。调整底下扁螺母(b)的位置,即扁螺母往下旋为缩短出水时间,反之为延长出水时间。
- c. 把位置调整好以后,将两个扁螺母并紧;最后装回把手、螺钉及把手盖。

#### \*保养

在供水杂质较多的地方,使用长时间以后可能会出现杂质积结现象,势必影响功能的正常发挥,此时应按以下步骤进行清洁: a. 关闭进水阀。

b. 取出进水管与牙管连接处的过滤网垫,用清水清洗后重新安装好。