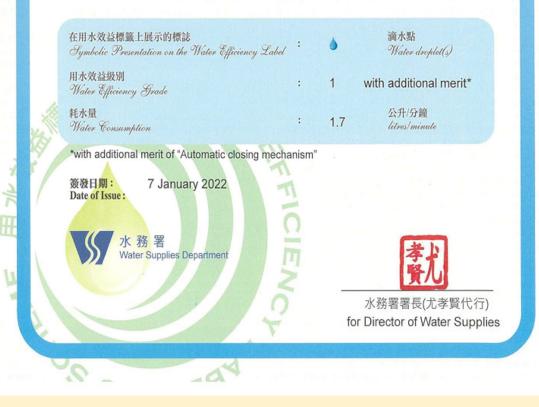

自願參與用水效益標籤計劃 - 水龍頭 Voluntary Water Efficiency Labelling Scheme - Water Taps

ertificate 註冊證書 egistration

茲證明 This is to certify that

#### 將下列水龍頭在本計劃內註冊: has registered the following water tap under this scheme:

| 牌                                    | 子  | / Brand                    | : | American Standard + Grohe  |  |
|--------------------------------------|----|----------------------------|---|----------------------------|--|
| 型                                    | 號  | / Model                    | : | WF-88X5.000.50 + 403986040 |  |
| 種                                    | 類  | / Type                     | : | Non-mixing                 |  |
| 原                                    | 產地 | / Country or Region Origin | : | China (Tap)                |  |
| X - denotes the type of power source |    |                            |   | Germany (Flow Controller)  |  |