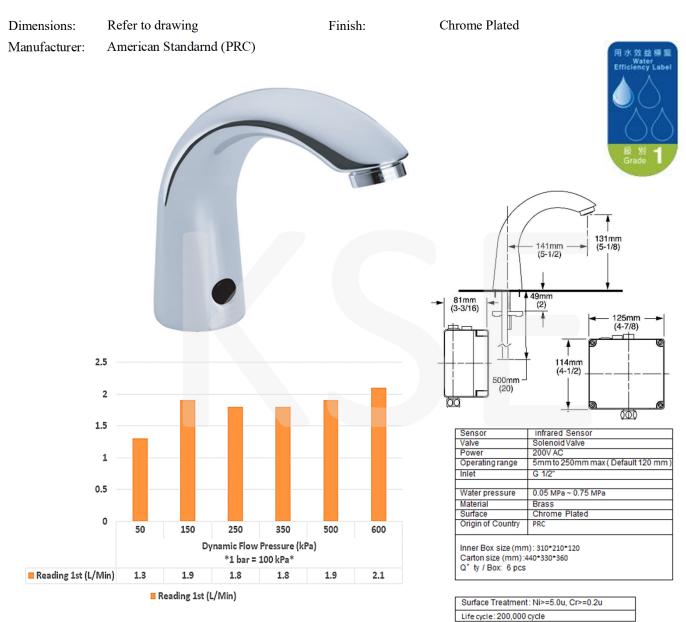

# SANITARY WARE SPECIFICATION SHEET

Model:

WF-8805.000.50 (DC supply sensor tap)

403986040 (Aerator)

Descriptions: American Standard (PRC) "Selectronic" Chrome plated casted spout sensor faucet; nominated flow rate 1.7 L/min in WELS Grade 1; Registration No. TN 22-0016

\* All information of the above is for the reference only. No prior notice is made if any changes.

Ka Shing Enterprise (H.K.) Ltd.

ROOM 1706 NEW TERRITORIES TSUEN WAN HO LIK CENTRE, 66A SHA TSUI ROAD Tel:26280661 Fax: 24902700 Email: project@kashingehk.com Website: www.kashingehk.com Ivan / Horace 26280661 E/ project@kashingehk.com W/ https://www.kashingehk.com/ 註冊號碼 (Registration No.): TN 22-0016