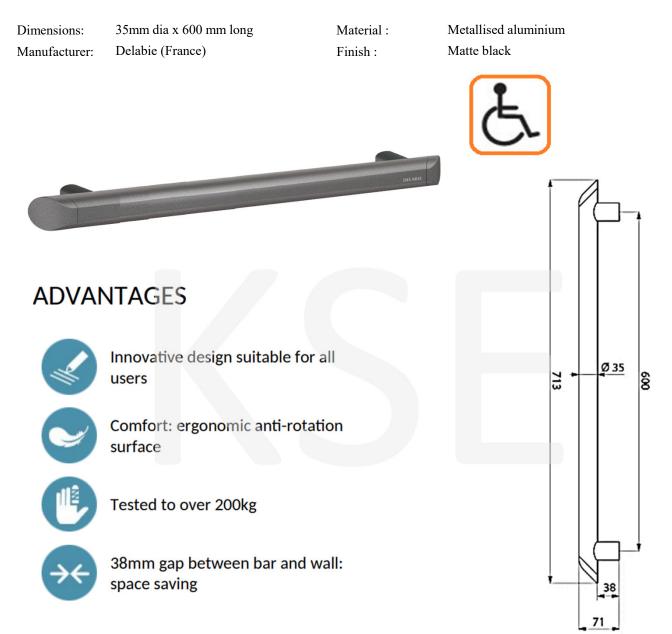

## SANITARY WARE SPECIFICATION SHEET

Model: 511906C

Descriptions: Delabie (France) "Be-Line" Ø35 x 600mm long Matte black power- coated aluminium grab rail

\* All information of the above is for the reference only. No prior notice is made if any changes.

## DESCRIPTION

Be-Line® anthracite straight grab bar Ø 35mm, L. 600mm

Ref. 511906C

Be-Line  $\ensuremath{\mathbb{R}}$  grab bar Ø 35mm, for people with reduced mobility.

For use as a handrail or grab bar for WCs, showers or baths.

Aluminium tube, 3mm thick. Solid aluminium fixing points.

Rounded profile Ø 35mm with ergonomic flat front face that prevents rotation for an optimal grip. Metallised anthracite powder-coated finish provides a good visual contrast with the wall.

Uniform surface for easy maintenance and hygiene.

38mm gap between the bar and the wall: minimal space prevents the forearm passing between the bar and the wall, reducing the risk of fracture in case of loss of balance.

Concealed fixings.

Supplied with stainless steel screws Ø 8 x 70mm for concrete walls.

600mm centre-to-centre.

Tested to over 200kg. Maximum recommended user weight: 135kg.

Product conforms to European standard EN 12182 and the Directive 93/42/CEE.

DELABIE

\* All information of the above is for the reference only. No prior notice is made if any changes.

Ka Shing Enterprise (H.K.) Ltd. ROOM 1706 NEW TERRITORIES TSUEN WAN HO LIK CENTRE, 66A SHA TSUI ROAD Tel:26280661 Fax: 24902700 Email: project@kashingehk.com Website: www.kashingehk.com