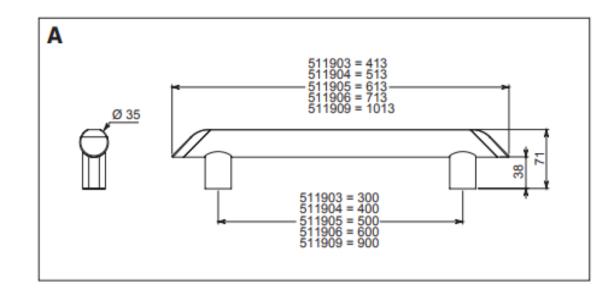

## SANITARY WARE SPECIFICATION SHEET

Model: 511906C

Descriptions: Delabie (France) "Be-Line" Ø35 x 600mm long Matte black power- coated aluminium grab rail

\* All information of the above is for the reference only. No prior notice is made if any changes.

## DESCRIPTION

Be-Line® anthracite straight grab bar Ø 35mm, L. 600mm

Ref. 511906C

Be-Line  $\ensuremath{\mathbb{R}}$  grab bar Ø 35mm, for people with reduced mobility.

For use as a handrail or grab bar for WCs, showers or baths.

Aluminium tube, 3mm thick. Solid aluminium fixing points.

Rounded profile Ø 35mm with ergonomic flat front face that prevents rotation for an optimal grip. Metallised anthracite powder-coated finish provides a good visual contrast with the wall.