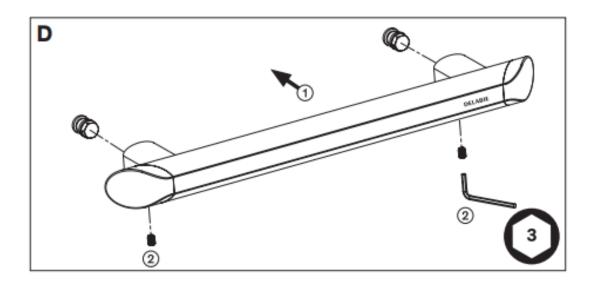

## **INSTALLATION & CARE**

- Ensure screws and rawl plugs are suitable for wall mounting and reinforce if necessary.
- · Installation should be undertaken by professional installers only.
- Maximum user weight: 135kg. Make sure that the wall and/or surface can support this weight. Reinforce the wall if necessary and/or adapt the surface if necessary.
- Clean using a soft, damp cloth or with cleaning products and disinfectants.
  Do not use acid-based products or scouring powder.