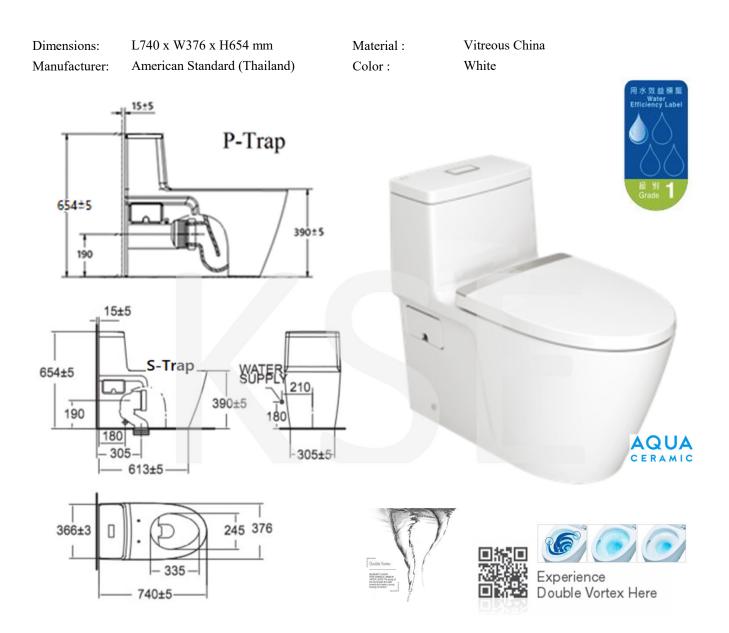

# SANITARY WARE SPECIFICATION SHEET

#### Model: TF2007

Descriptions: American Standard (Thailand) "Acacia Evolution" Double Vortex One Piece watercloset with soft closing seat & cover; Aqua Ceramic & ComfortClean Technology against stain, bacteria and germs; 3.1/4.8 litres/cycle in WELS Grade 1; Registration No. WC 20-0026