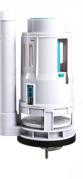

| Name of Manufacturer: | Xiamen R&T Plumbing Technology Co Ltd |  |  |
|-----------------------|---------------------------------------|--|--|
| Country of Origin:    | the Mainland of China                 |  |  |
| Brand:                | American Standard                     |  |  |
| Details of Fitting:   | 3" Plastic dual flush valve           |  |  |
| Model:                | PC-A242507                            |  |  |
| Body Markings:        | R&T,                                  |  |  |
| Expiry Date:          | 16 July 2028                          |  |  |