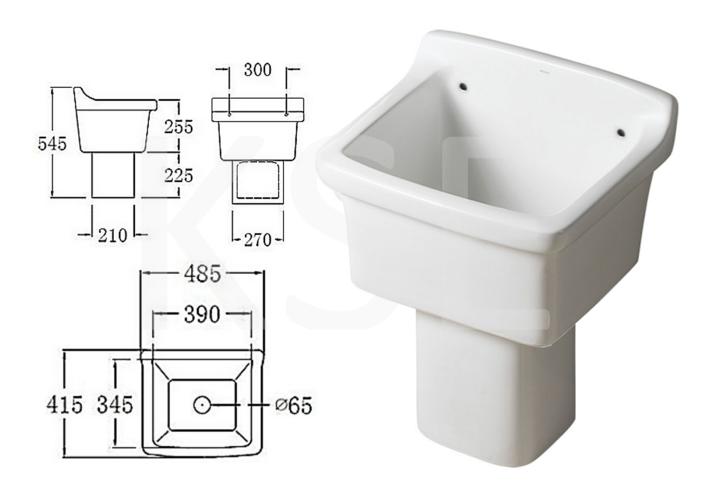

## SANITARY WARE SPECIFICATION SHEET

WR-160001P-00 (Wash Tub Pedestal)

WR-577652 (Screw Fixing Set)

Model: WR-160001/FS-00 (Utility sink) LO-482 38mm (Waste With Chain)

LO-475B (Plastic Bottle Trap)

Descriptions: Walrus (PRC) Utility sink c/w pedestal, with screw fixing set , waste and bottle trap

Dimensions: L420 x W520 x H200mm Material : Ceramic Manufacturer: Walrus (PRC) Color: White

<sup>\*</sup> All information of the above is for the reference only. No prior notice is made if any changes.