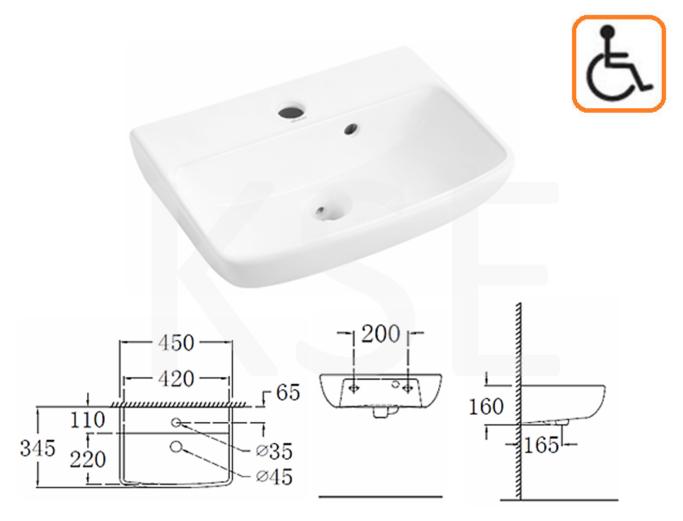

## SANITARY WARE SPECIFICATION SHEET

Model: WR-230124.1

Descriptions: Walrus (PRC) Vitreous china wall hung washbasin with single hole & overflow

Dimensions: L420 x W520 x H200mm Material: Ceramic Manufacturer: Walrus (PRC) Color: White