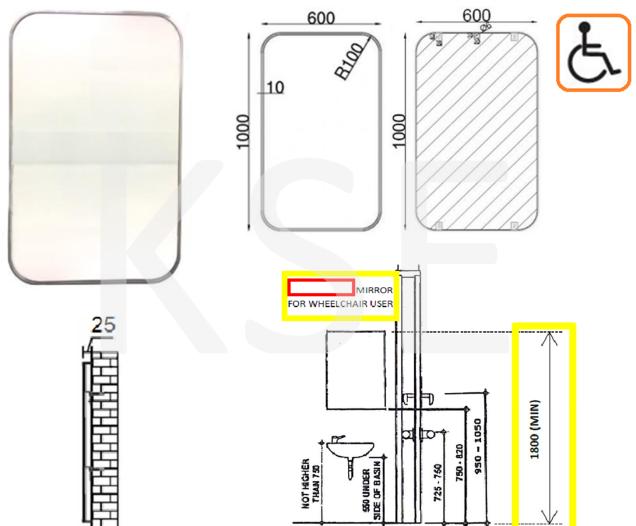

## Disable Mirror

## SANITARY WARE SPECIFICATION SHEET

Model: KSE0231.700

Descriptions: Casatino (PRC) Wall mounted R100 round corner 5mm "tempered glass" mirror

with stainless steel frame in grade 304 & earth bonding hole; protected with back film; 1000mm x 600mm; complied with Barrier Free Access 2008 (Amendments

in June 2019)

Dimensions: L600 x W25 x H1000 mm Frame Material: Stainless Steel Gauge 304

Manufacturer: Casatino (PRC)

Extracted from Design Manual - Barrier Free Access 2008 (Amendments in Jun 2019)

<sup>\*</sup> All information of the above is for the reference only. No prior notice is made if any changes.