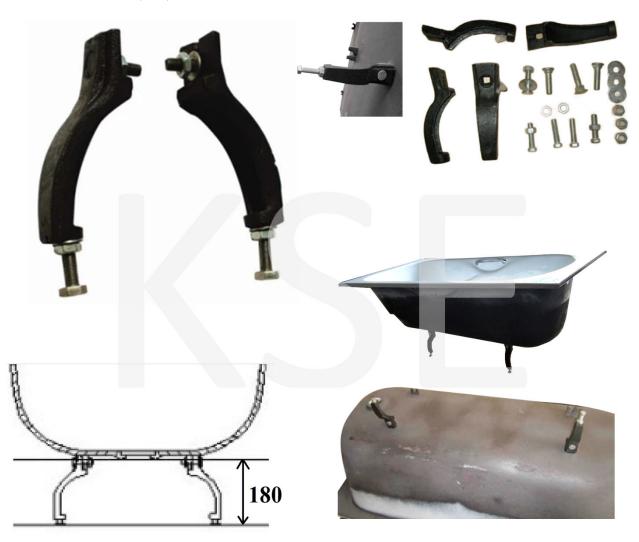

## SANITARY WARE SPECIFICATION SHEET

Model: KSE0700.300

Descriptions: Casatino (PRC) Cast Iron bath tub feet can adjust 140~180mm

Dimensions: Refer to drawing Finish: Cast Iron

Manufacturer: CASATINO (PRC) Color: Black