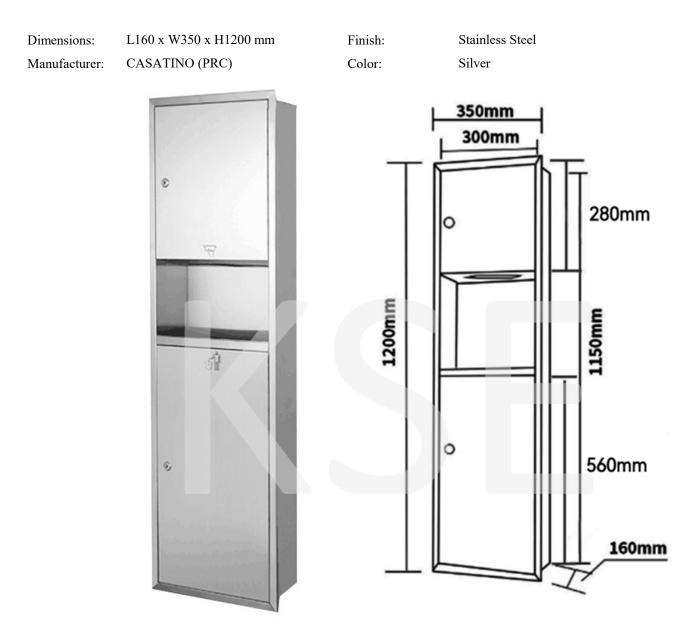

## SANITARY WARE SPECIFICATION SHEET

Model: KSE0228.200

Descriptions: Casatino (PRC) Recessed paper towel dispenser and waste receptacle Capacity: 4-gal. (15-L)

\* All information of the above is for the reference only. No prior notice is made if any changes.

## MATERIALS:

Cabinet — , Type-304, (0.8mm) stainless steel. All-welded construction. Exposed surfaces have satin finish.

Flange —, Type-304, (0.8mm) stainless steel with satin finish. Drawn and beveled, one piece, seamless construction.

Door — , Type-304,(0.8mm) stainless steel with satin finish. Secured to cabinet with a full length stainless steel piano-hinge. Equipped with a knob latch.

Paper Towel Dispenser — 1, Type-304,(0.8mm) stainless steel with satin finish. Capacity: 350 C-fold or 475 multifold paper towels.

Waste Receptacle — , Type-304, Heavy-gauge stainless steel with satin finish.

Top edges are hemmed for safe handling.

Capacity: 4-gal. (15-L).

**OPERATION:** 

Paper towel dispenser will dispense C-fold or multifold paper towels without adjustment. Rounded towel