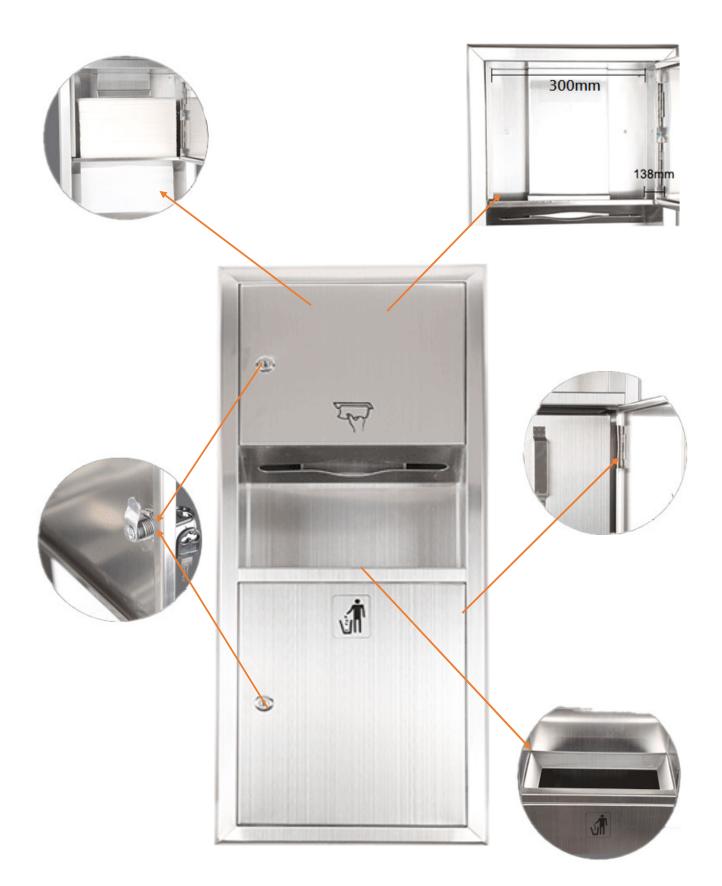

Door — , Type-304,(0.8mm) stainless steel with satin finish. Secured to cabinet with a full length stainless steel piano-hinge. Equipped with a knob latch.

Paper Towel Dispenser — 1, Type-304,(0.8mm) stainless steel with satin finish. Capacity: 350 C-fold or 475 multifold paper towels.

## TowelMate

accessor yallows for paper towels to dispense one at time without bulging or sagging, or falling through

the towel tray opening. The 90 degree return on the towel guide prevents papers from falling for ward and out when door is opened for ser vicing.

Waste Receptacle — , Type-304, Heavy-gauge stainless steel with satin finish.

Top edges are hemmed for safe handling.

Capacity: 4-gal. (15-L).

**OPERATION:** 

Paper towel dispenser will dispense C-fold or multifold paper towels without adjustment. Rounded towel

tray has hemmed opening to dispense paper towels without tearing.

Waste receptacle is retained in cabinet

by a retaining hook feature and is removable for ser vicing.

Website: www.kashingehk.com