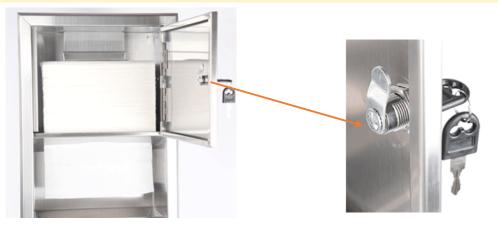

Door — , Type-304,(0.8mm) stainless steel with satin finish. Secured to cabinet with a full length stainless steel piano-hinge. Equipped with a knob latch.

Paper Towel Dispenser — 1, Type-304,(0.8mm) stainless steel with satin finish. Capacity: 350 C-fold or 475 multifold paper towels.

## TowelMate

accessor yallows for paper towels to dispense one at time without bulging or sagging, or falling through

the towel tray opening. The 90 degree return on the towel guide prevents papers from falling for ward and out when door is opened for ser vicing.