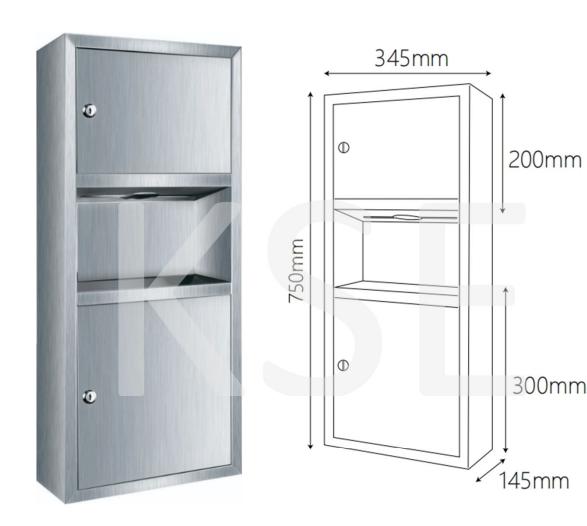

## SANITARY WARE SPECIFICATION SHEET

Model: KSE0227.200

Descriptions: Casatino (PRC) Surface mounted paper towel dispenser and waste receptacle

Capacity: 2.1-gal. (8-L)

Dimensions: L145 x W345 x H750 mm Finish: Stainless Steel

### MATERIALS:

 $\label{lem:cabinet} \textbf{Cabinet----, Type-304, (0.8mm) stainless steel. All-welded construction. Exposed surfaces have satin finish.}$ 

Flange —, Type-304, (0.8mm) stainless steel with satin finish. Drawn and beveled, one piece, seamless construction.

Door —, Type-304,(0.8mm) stainless steel with satin finish. Secured to cabinet with a full length stainless steel piano-hinge. Equipped with a knob latch.

Paper Towel Dispenser — 1, Type-304,(0.8mm) stainless steel with satin finish. Capacity: 350 C-fold or 475 multifold paper towels.

Waste Receptacle —, Type-304, Heavy-gauge stainless steel with satin finish.

Top edges are hemmed for safe handling.

Capacity: 2.1-gal. (8-L).