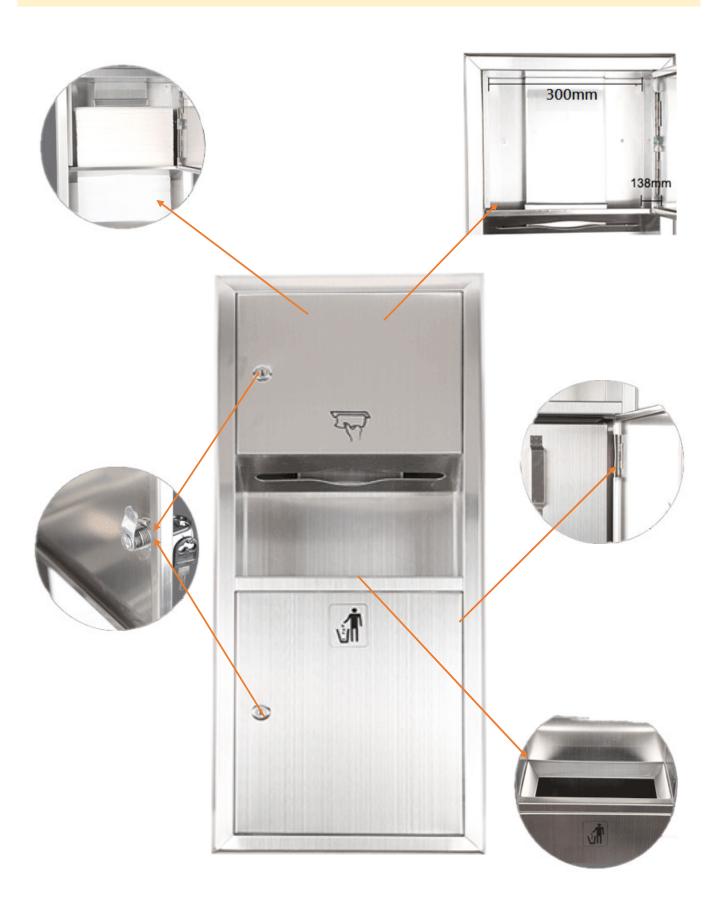

Door —, Type-304,(0.8mm) stainless steel with satin finish. Secured to cabinet with a full length stainless steel piano-hinge. Equipped with a knob latch.

Paper Towel Dispenser — 1, Type-304,(0.8mm) stainless steel with satin finish. Capacity: 350 C-fold or 475 multifold paper towels.

TowelMate

accessor yallows for paper towels to dispense one at time without bulging or sagging, or falling through

the towel tray opening. The 90 degree return on the towel guide prevents papers from falling for ward and out when door is opened for ser vicing.

### OPERATION:

Paper towel dispenser will dispense C-fold or multifold paper towels without adjustment. Rounded towel

tray has hemmed opening to dispense paper towels without tearing.

Waste receptacle is retained in cabinet