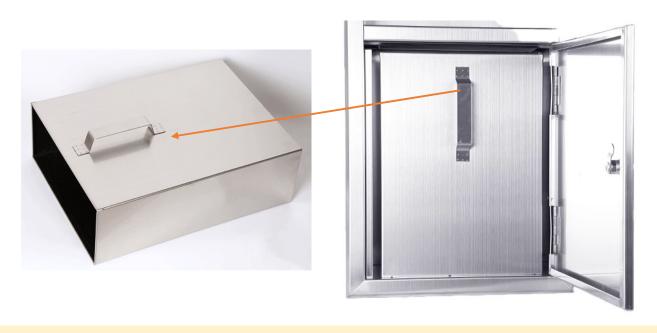

# Waste receptacle

## SANITARY WARE SPECIFICATION SHEET

Model: KSE0227.200

Descriptions: Casatino (PRC) Surface mounted paper towel dispenser and waste receptacle

Capacity: 2.1-gal. (8-L)

Dimensions: L145 x W345 x H750 mm Finish: Stainless Steel

Waste Receptacle —, Type-304, Heavy-gauge stainless steel with satin finish.

Top edges are hemmed for safe handling.

Capacity: 2.1-gal. (8-L).