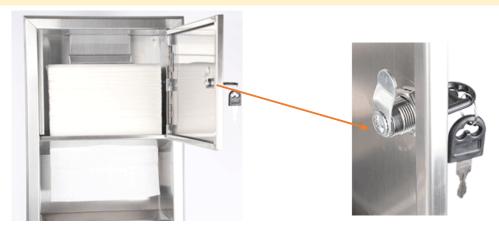

Door —, Type-304,(0.8mm) stainless steel with satin finish. Secured to cabinet with a full length stainless steel piano-hinge. Equipped with a knob latch.

Paper Towel Dispenser — 1, Type-304,(0.8mm) stainless steel with satin finish. Capacity: 350 C-fold or 475 multifold paper towels.

### OPERATION:

Paper towel dispenser will dispense C-fold or multifold paper towels without adjustment. Rounded towel

tray has hemmed opening to dispense paper towels without tearing.

Waste receptacle is retained in cabinet

by a retaining hook feature and is removable for ser vicing.