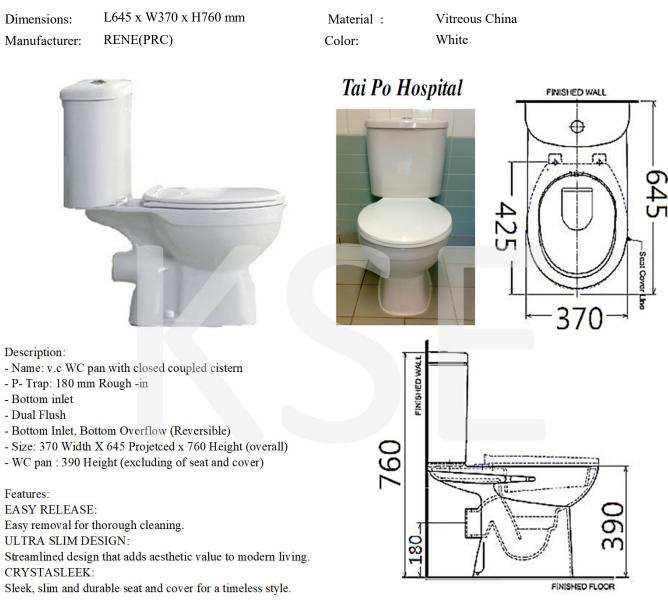

## SANITARY WARE SPECIFICATION SHEET

## Model: WC008A-P

Descriptions: Rence (PRC) Vitreous china close coupled dual flush high P-trapway washdown watercloset with horizontal outlet including of seat and cover

\* All information of the above is for the reference only. No prior notice is made if any changes.

## Deviation ± 10

Ka Shing Enterprise (H.K.) Ltd.

ROOM 1706 NEW TERRITORIES TSUEN WAN HO LIK CENTRE, 66A SHA TSUI ROAD Tel:26280661 Fax: 24902700 Email: project@kashingehk.com Website: www.kashingehk.com Ivan / Horace 26280661 F/ project@kashingehk.com W/ https://www.kashingehk.com/