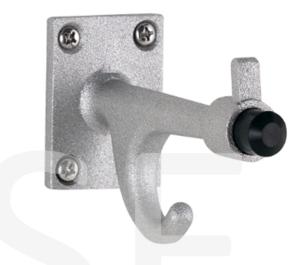

### SANITARY WARE SPECIFICATION SHEET

Model: B-212

Descriptions: Bobrick(USA) Stainless Steel wall mounted coat hook with hard rubber bumper

Dimensions: L95 x W40 x H50mm Material: Stainless Steel

Manufacturer: Bobrick Washroom Equipment Inc. (USA) Finish: Satin

#### Materials:

Hook and Base — Solid cast aluminum.

Bumper — Hard rubber secured with drive-screw. Protects wall or

partition surfaces.

#### **SPECIFICATION:**

Clothes hook shall be constructed of solid cast aluminum. Unit shall be equipped with hard rubber bumper.

\* All information of the above is for the reference only. No prior notice is made if any changes.