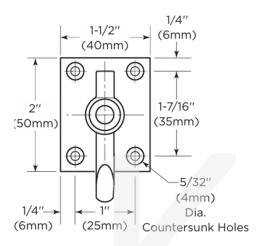

### SANITARY WARE SPECIFICATION SHEET

Model: B-212

Descriptions: Bobrick(USA) Stainless Steel wall mounted coat hook with hard rubber bumper

Dimensions: L95 x W40 x H50mm Material: Stainless Steel

Manufacturer: Bobrick Washroom Equipment Inc. (USA) Finish: Satin

#### INSTALLATION:

Mount unit on wall with four screws, furnished by manufacturer, at points indicated by an S. For plaster or dry wall construction, provide concealed backing to comply with local building codes, then secure hook with screws furnished. For other wall surfaces, provide fiber plugs or expansion shields for use with screws furnished, or provide 1/8" (3mm) toggle bolts or expansion bolts.