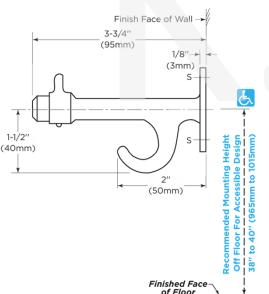

### SANITARY WARE SPECIFICATION SHEET

Model: B-212

Descriptions: Bobrick(USA) Stainless Steel wall mounted coat hook with hard rubber bumper

Dimensions: L95 x W40 x H50mm Material: Stainless Steel

Manufacturer: Bobrick Washroom Equipment Inc. (USA) Finish: Satin

#### INSTALLATION:

Mount unit on wall with four screws, furnished by manufacturer, at points indicated by an S. For plaster or dry wall construction, provide concealed backing to comply with local building codes, then secure hook with screws furnished. For other wall surfaces, provide fiber plugs or expansion shields for use with screws furnished, or provide 1/8" (3mm) toggle bolts or expansion bolts.