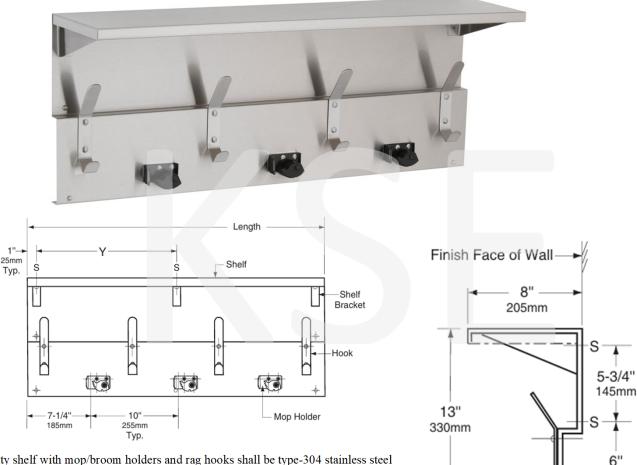

## SANITARY WARE SPECIFICATION SHEET

Model: B-239 x 34

Descriptions: Bobrick (USA) Stainless steel wall-mounted shelf with holders and hook in satin finish

Stainless Steel

Satin

| Dimensions:   | L865 x W205 x H330 mm                 | Material : |
|---------------|---------------------------------------|------------|
| Manufacturer: | Bobrick Washroom Equipment Inc. (USA) | Finish:    |

Utility shelf with mop/broom holders and rag hooks shall be type-304 stainless steel with all-welded construction; exposed surfaces shall have satin finish. Shelf shall be 18 gauge (1.2mm), 8" (205mm) deep with 3/4" (19mm) return edges, and shall have front edge hemmed for safety.