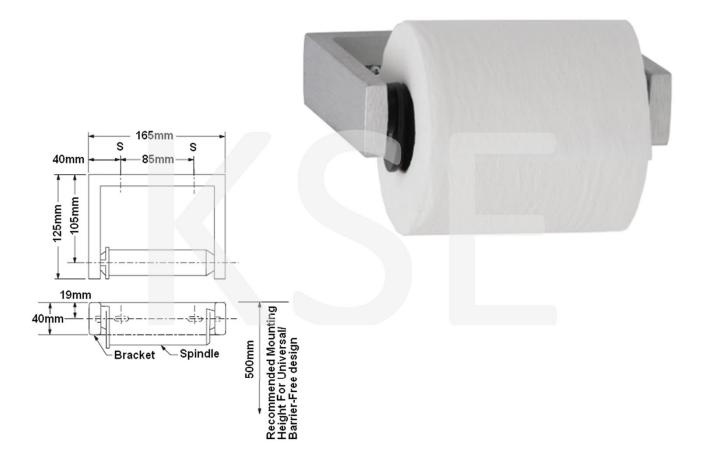

## SANITARY WARE SPECIFICATION SHEET

Model: B-273

Descriptions: Bobrick (USA) "Classic Series" Single-roll toilet tissue dispenser with controlled

delivery

Dimensions: L40 x W165 x D125 mm Material: Heavy-duty cast aluminum

Manufacturer: Bobrick Washroom Equipment Inc. (USA) Finish: Satin

Single-roll toilet tissue dispenser shall have a heavy-duty cast-aluminum bracket with satin finish. Theft-resistant spindle shall be molded high-impact ABS with a retractable pin and concealed locking mechanism.

Unit shall accommodate one standard-core toilet tissue roll up to 6" (152mm) diameter (2000 sheets) and provide controlled delivery operation.

\* All information of the above is for the reference only. No prior notice is made if any changes.