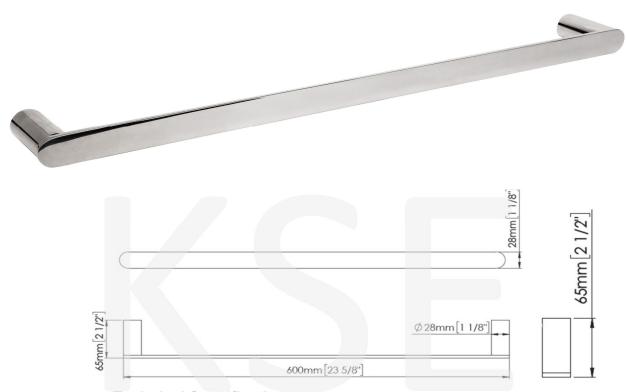

## SANITARY WARE SPECIFICATION SHEET

Model: AI1313C

Descriptions: Mediclinics (Spain) bathroom towel rail made of AISI 304 stainless steel with

bright finish

Dimensions: L600 x H28 x W65 mm Material: 304 Stainless Steel

Manufacturer: Mediclinics, S.A. (Spain) Finish: bright finis

**Technical Specifications** 

| Dimensions             | 600 x28 x 65 mm |
|------------------------|-----------------|
| Rail thickness         | 4,5 mm          |
| Wall bracket diameter  | 28 mm           |
| Wall bracket thickness | 1,2 mm          |
| Net weight             | 740 g           |
|                        |                 |