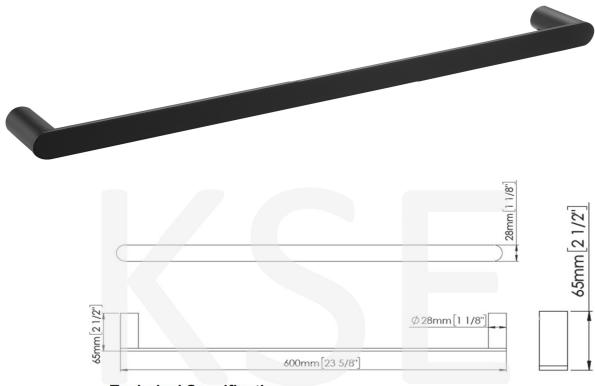

## SANITARY WARE SPECIFICATION SHEET

Model: AI1313B

Descriptions: Mediclinics (Spain) bathroom towel rail made of AISI 304 stainless steel with black

finish

Dimensions: L600 x H28 x W65 mm Material: 304 Stainless Steel

Manufacturer: Mediclinics, S.A. (Spain) Finish: black finish

**Technical Specifications** 

| Dimensions             | 600 x28 x 65 mm |
|------------------------|-----------------|
| Rail thickness         | 4,5 mm          |
| Wall bracket diameter  | 28 mm           |
| Wall bracket thickness | 1,2 mm          |
| Net weight             | 740 g           |
|                        |                 |