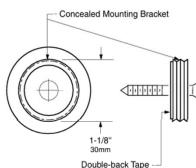

shall have an outside diameter of 1" (25mm). Flanges shall be 1-3/8" (35mm)

chrome-plated plastic with bright polished finish. Unit shall be equipped with

\* All information of the above is for the reference only. No prior notice is made if any changes.