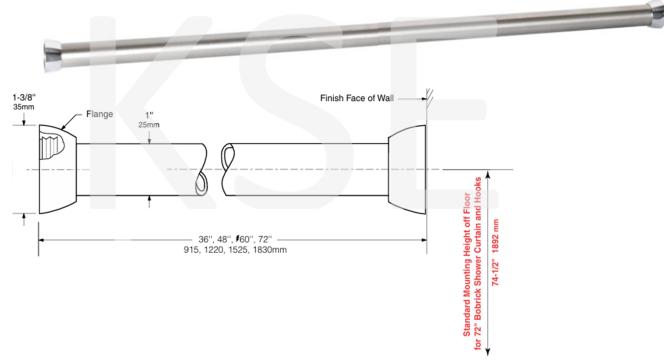

## Curtain rod

## SANITARY WARE SPECIFICATION SHEET

B-207X36 (Length: 915mm, 36 inch.) B-207X48 (Length: 1220mm, 48 inch.)

Model: B-207X60 (Length: 1525mm, 60 inch.)

B-207X72 (Length: 1830mm, 72 inch.)

Descriptions: Bobrick (USA) Heavy duty shower curtain rod with concealed mounting (Length:

36/48/60/72 inch)

Dimensions: 25mm diameter Material: Stainless Steel

Manufacturer: Bobrick Washroom Equipment Inc. (USA) Finish: Satin

Shower curtain rod shall be Type-304, 20-gauge (1.0mm) stainless steel with satin finish. It

shall have an outside diameter of 1" (25mm). Flanges shall be 1-3/8" (35mm)

chrome-plated plastic with bright polished finish. Unit shall be equipped with

\* All information of the above is for the reference only. No prior notice is made if any changes.