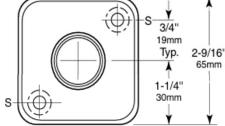

36/48/60/72 inch)

Dimensions: 25mm diameter Material: Stainless Steel

Manufacturer: Bobrick Washroom Equipment Inc. (USA) Finish: Satin

Shower curtain rod shall be Type-304, 20-gauge (1.0mm) stainless steel tubing with satin finish and 1" (25mm) outside diam-eter. Flanges shall be Type-304, 20-gauge (1.0mm) stainless steel with satin finish and drawn, one-piece, seamless onstruction.