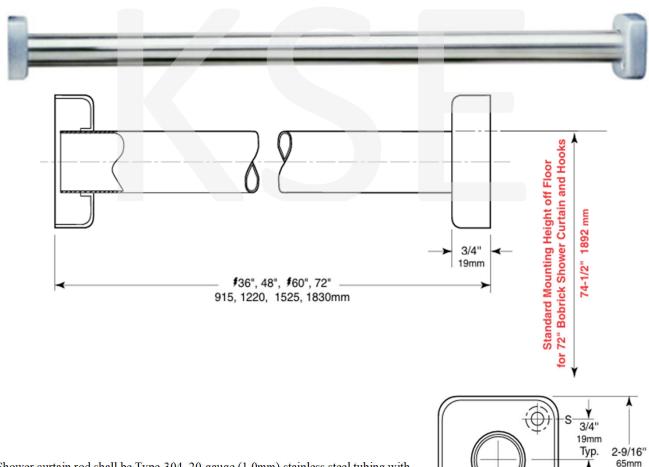

## Curtain rod

## SANITARY WARE SPECIFICATION SHEET

B-6107X36 (Length: 915mm, 36 inch.) B-6107X48 (Length: 1220mm, 48 inch.)

Model: B-6107X60 (Length: 1525mm, 60 inch.) B-6107

B-6107X72 (Length: 1830mm, 72 inch.)

Descriptions: Bobrick (USA) Heavy duty shower curtain rod with concealed mounting (Length:

36/48/60/72 inch)

Dimensions: 25mm diameter Material: Stainless Steel

Manufacturer: Bobrick Washroom Equipment Inc. (USA) Finish: Satin

Shower curtain rod shall be Type-304, 20-gauge (1.0mm) stainless steel tubing with satin finish and 1" (25mm) outside diam-eter. Flanges shall be Type-304, 20-gauge (1.0mm) stainless steel with satin finish and drawn, one-piece, seamless onstruction.