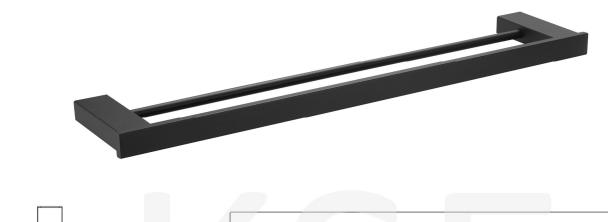

## SANITARY WARE SPECIFICATION SHEET

Model: AI1411B

Descriptions: Mediclinics (Spain) bathroom double towel rail made of AISI 304 stainless steel

with black finish

Dimensions: L600 x H30 x W120 mm Material: 304 stainless steel

Manufacturer: Mediclinics, S.A. (Spain) Finish: Black finish

## **Technical Specifications**

| Dimensions              | 600 x30 x 120 mi | n (8)          |   |                |
|-------------------------|------------------|----------------|---|----------------|
| Wall bracket thickness  | 1.0 mm           | _ <del>4</del> |   |                |
| Auxiliary rail diameter | 12 mm            | — E            |   |                |
| Auxiliary rail length   | 515 mm           | _ 5 <u>r</u>   |   |                |
| Net weight              | 780 g            |                | - | 601mm[23 5/8"] |