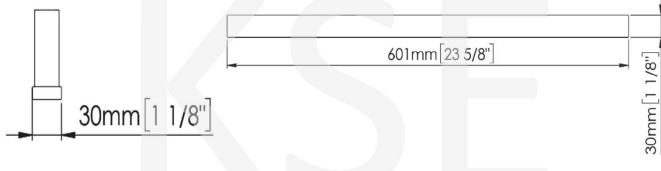

## **Technical Specifications**

| Dimensions              | 600 x30 x 120 mi | n (8)          |   |                |
|-------------------------|------------------|----------------|---|----------------|
| Wall bracket thickness  | 1.0 mm           | _ <del>4</del> |   |                |
| Auxiliary rail diameter | 12 mm            | — E            |   |                |
| Auxiliary rail length   | 515 mm           | _ 5 <u>r</u>   |   |                |
| Net weight              | 780 g            |                | - | 601mm[23 5/8"] |