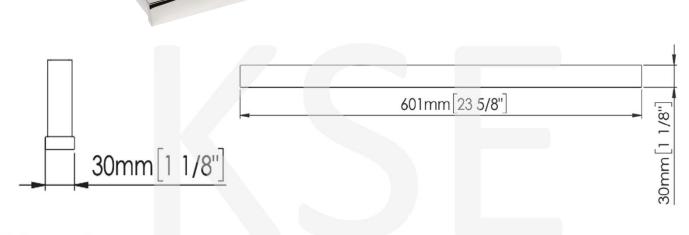

## SANITARY WARE SPECIFICATION SHEET

Model: AI1411C

Descriptions: Mediclinics (Spain) bathroom double towel rail made of AISI 304 stainless steel

with bright finish

Dimensions: L600 x H30 x W120 mm Material: 304 stainless steel

## **Technical Specifications**

| Dimensions              | 600 x30 x 120 mm | 3/4     |   |                |   |
|-------------------------|------------------|---------|---|----------------|---|
| Wall bracket thickness  | 1.0 mm           | 4       |   |                |   |
| Auxiliary rail diameter | 12 mm            | E I     |   |                |   |
| Auxiliary rail length   | 515 mm           | 25<br>T |   |                |   |
| Net weight              | 780 g            | 0 5: "  | 4 | 601mm[23 5/8"] | _ |