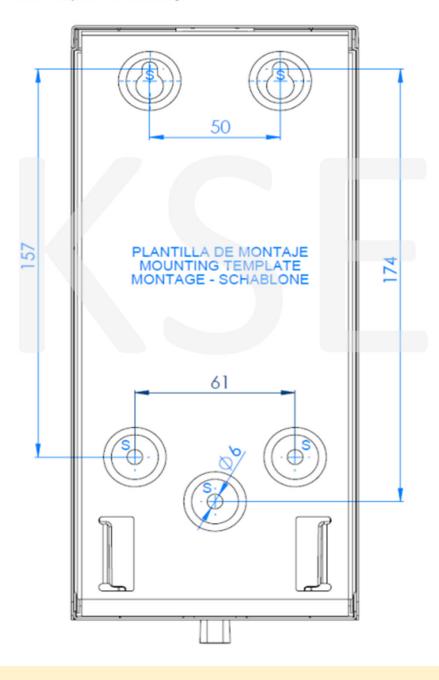

## MOUNTING TEMPLATE

Fix the soap dispenser through the holes of the wall and floor plates, using the stainless steel screws supplied and taking into account the distances of the points indicated by an "S" in the next figure: