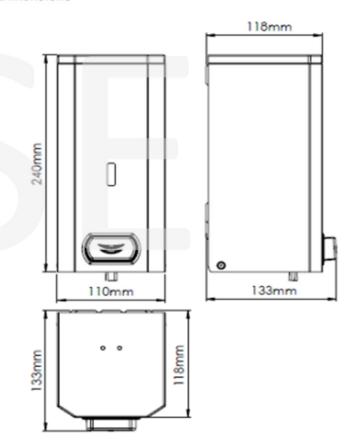

Website: www.kashingehk.com

| Dimensions                         | 240 x 110 x 133 mm |
|------------------------------------|--------------------|
| Capacity                           | 1,500 ml           |
| Body, cover & base plate thickness | 0.8 mm             |
| Inner Tank Thickness               | 2.5 mm             |
| Net weight                         | 1.25 Kg            |
| Quantity dispensed per pump        | 1.5 ml             |

Dimensions

Dimensions: ±4%