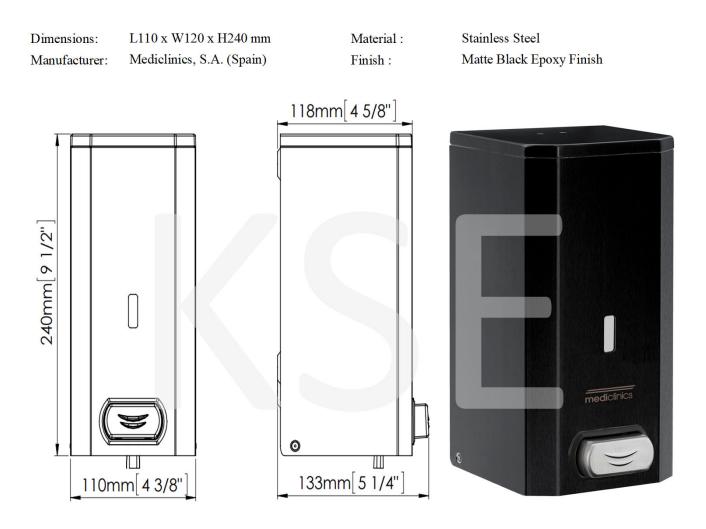

# SANITARY WARE SPECIFICATION SHEET

Model: DJ0031B

Descriptions: Mediclinics (Spain) stainless steel AISI 304 wall-mounted push-button liquid soap dispenser in matte black epoxy finish 1.5 L capacity

\* All information of the above is for the reference only. No prior notice is made if any changes.

Website: www.kashingehk.com

| Dimensions                         | 240 x 110 x 133 mm |
|------------------------------------|--------------------|
| Capacity                           | 1,500 ml           |
| Body, cover & base plate thickness | 0.8 mm             |
| Inner Tank Thickness               | 2.5 mm             |
| Net weight                         | 1.25 Kg            |
| Quantity dispensed per pump        | 1.5 ml             |

Dimensions

Dimensions: ±4%