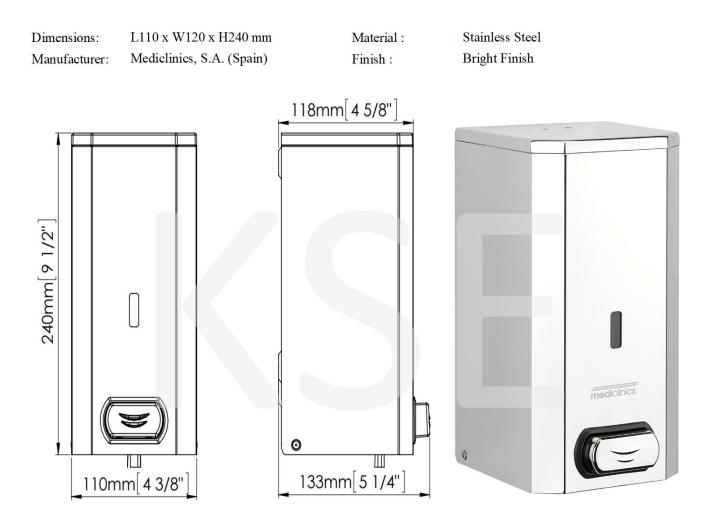

Website: www.kashingehk.com

| Dimensions                         | 240 x 110 x 133 mm |
|------------------------------------|--------------------|
| Capacity                           | 1,500 ml           |
| Body, cover & base plate thickness | 0.8 mm             |
| Inner Tank Thickness               | 2.5 mm             |
| Net weight                         | 1.25 Kg            |
| Quantity dispensed per pump        | 1.5 ml             |

Dimensions

Dimensions: ±4%