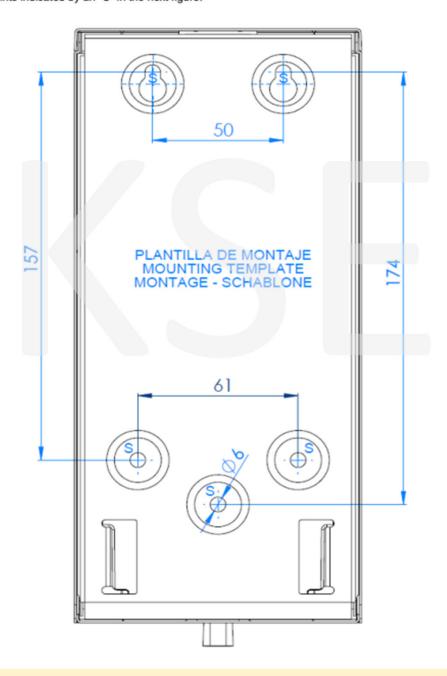

#### MOUNTING TEMPLATE

Fix the soap dispenser through the holes of the wall and floor plates, using the stainless steel screws supplied and taking into account the distances of the points indicated by an "S" in the next figure: