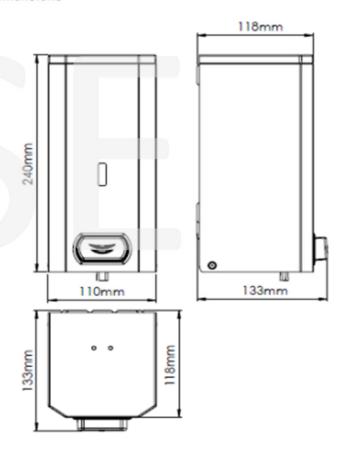

#### **Technical Specifications**

| Dimensions                         | 240 x 110 x 133 mm |
|------------------------------------|--------------------|
| Capacity                           | 1,500 ml           |
| Body, cover & base plate thickness | 0.8 mm             |
| Inner Tank Thickness               | 2.5 mm             |
| Net weight                         | 1.25 Kg            |
| Quantity dispensed per pump        | 1.5 ml             |

#### Dimensions

Dimensions: ±4%