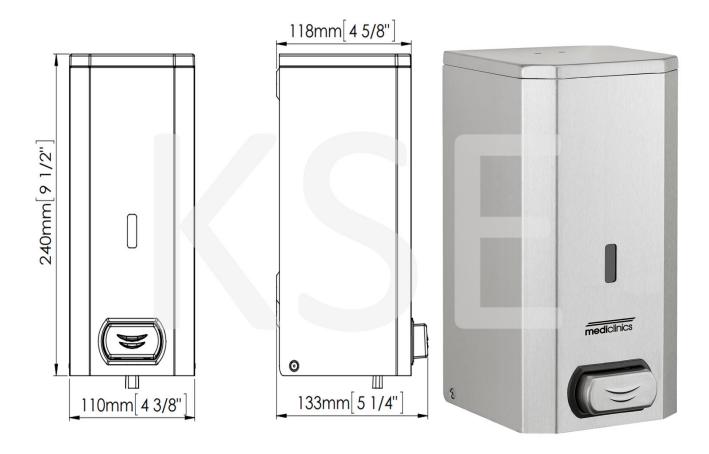

### SANITARY WARE SPECIFICATION SHEET

Model: DJ0031CS

Descriptions: Mediclinics (Spain) stainless steel AISI 304 wall-mounted push-button liquid soap

dispenser in satin finish 1.5 L capacity

Dimensions: L110 x W120 x H240 mm Material: Stainless Steel Manufacturer: Mediclinics, S.A. (Spain) Finish: Satin Finish

#### **Technical Specifications**

| Dimensions                         | 240 x 110 x 133 mm |
|------------------------------------|--------------------|
| Capacity                           | 1,500 ml           |
| Body, cover & base plate thickness | 0.8 mm             |
| Inner Tank Thickness               | 2.5 mm             |
| Net weight                         | 1.25 Kg            |
| Quantity dispensed per pump        | 1.5 ml             |

#### Dimensions

Dimensions: ±4%