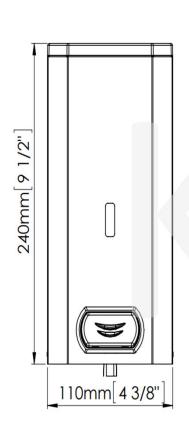

#### Technical Specifications

| Dimensions                         | 240 x 110 x 133 mm |
|------------------------------------|--------------------|
| Capacity                           | 1,500 ml           |
| Body, cover & base plate thickness | 0.8 mm             |
| Inner Tank Thickness               | 2.5 mm             |
| Net weight                         | 1.25 Kg            |
| Quantity dispensed per pump        | 0.8 ml             |

#### Dimensions

Dimensions: ±4%