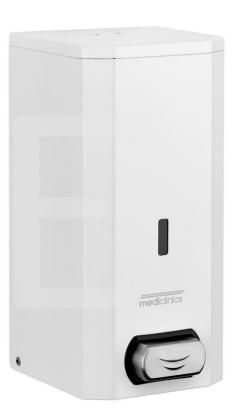

### SANITARY WARE SPECIFICATION SHEET

Model: DJF0032

Descriptions: Mediclinics (Spain) stainless steel AISI 304 wall-mounted push-button liquid

dispenser in white epoxy finish 1.5 L capacity

Dimensions: L110 x W120 x H240 mm Material: Stainless Steel

### General Description

- Foam soap dispenser of 1.5 L capacity, manufactured in stainless steel AISI 304, 0,8 mm thick, to be installed directly on the wall and hand-operated by means of a push-button.
- Available in four finishes (white, black, bright and satin) these soap dispenser models have a functional, robust and trendy design that matches the new range of Mediclinics bathroom accessories. This allows this soap dispenser to blend into any space perfectly.
- · Suitable for high traffic facilities and for public use.
- •It is recommended to use foam soaps with the following characteristics:
- Maximum alcohol content of 80%
- Density between 0.95 and 1.05 kg/dm3
- Use specific foam products.

#### Components & materials

- DJF0032: stainless steel AISI 304, white epoxy finish.
- DJF0032B: stainless steel AISI 304, matte black epoxy finish
- DJF0032C: stainless steel AISI 304, bright finish.
- DJF0032CS: stainless steel AISI 304, satin finish.
- WALL PLATE: made of stainless steel AISI 304, 0.8 mm thick. It is mounted on the wall by means of four Ø4 stainless steel screws (provided) with their corresponding Ø 6mm plastic plugs (also provided).
- HINGED COVER: for operator convenience and speed of service. Opening on top with provided Mediclinics key that allows soap refill.
- LEVEL DISPLAY: made of PVC and placed in the front part. It indicates the level of soap available inside the soap dispenser constantly.
- INNER PLASTIC TANK: made of plastic material, it prevents oxidation and that can be easily removed for cleaning and disinfection purposes.
- PUSH-BUTTON: made of stainless steel.
- VALVE: anti-drip corrosion resistant valve that dispenses
   1.5 ml of soap per service. This anti-drip valve, which dispenses liquid soap, is easily interchangeable with the valves of the other soap dispensers of the same line.