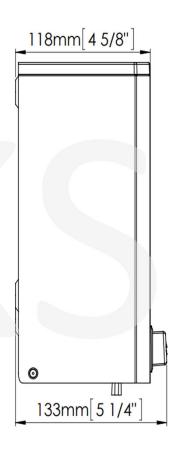

#### Technical Specifications

| Dimensions                         | 240 x 110 x 133 mm |
|------------------------------------|--------------------|
| Capacity                           | 1,500 ml           |
| Body, cover & base plate thickness | 0.8 mm             |
| Inner Tank Thickness               | 2.5 mm             |
| Net weight                         | 1.25 Kg            |
| Quantity dispensed per pump        | 0.8 ml             |

#### Dimensions

Dimensions: ±4%