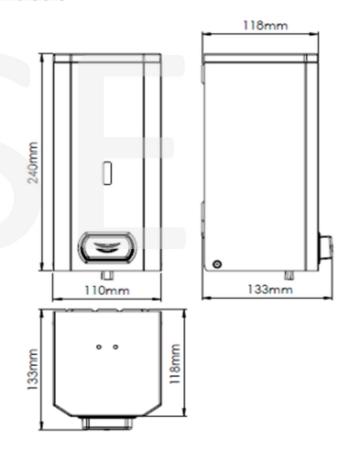

#### Technical Specifications

| Dimensions                         | 240 x 110 x 133 mm |
|------------------------------------|--------------------|
| Capacity                           | 1,500 ml           |
| Body, cover & base plate thickness | 0.8 mm             |
| Inner Tank Thickness               | 2.5 mm             |
| Net weight                         | 1.25 Kg            |
| Quantity dispensed per pump        | 0.8 ml             |

#### Dimensions

Dimensions: ±4%