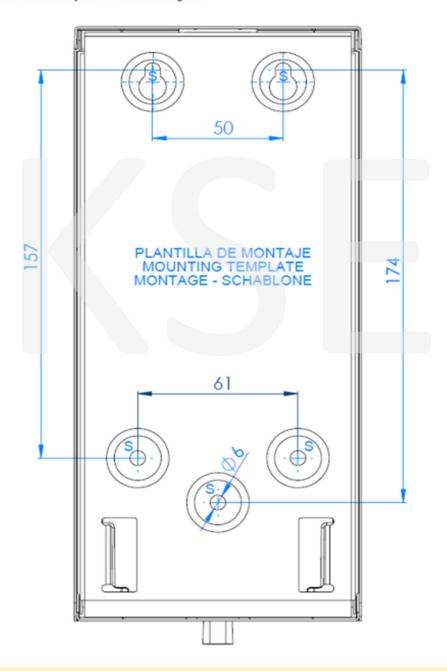

### MOUNTING TEMPLATE

Fix the soap dispenser through the holes of the wall and floor plates, using the stainless steel screws supplied and taking into account the distances of the points indicated by an "S" in the next figure: