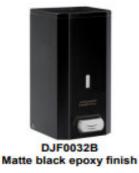

### SANITARY WARE SPECIFICATION SHEET

Model: DJF0032B

Descriptions: Mediclinics (Spain) stainless steel AISI 304 wall-mounted push-button foam soap

dispenser in matte black epoxy finish 1.5 L capacity

Dimensions: L110 x W120 x H240 mm Material: Stainless Steel

Manufacturer: Mediclinics, S.A. (Spain) Finish: Matte Black Epoxy Finish

<sup>\*</sup> All information of the above is for the reference only. No prior notice is made if any changes.