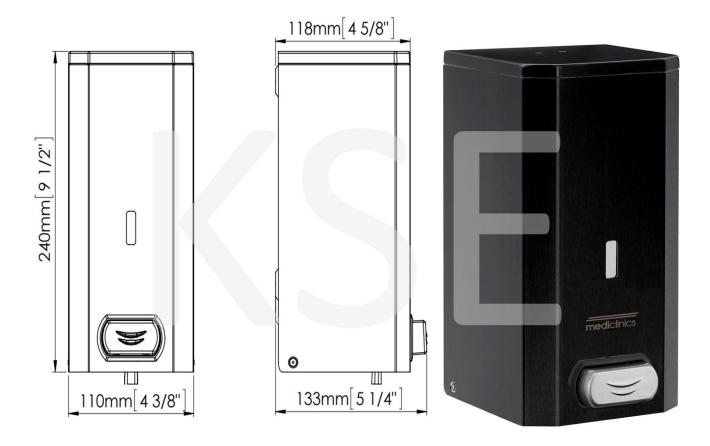

#### Technical Specifications

| Dimensions                         | 240 x 110 x 133 mm |
|------------------------------------|--------------------|
| Capacity                           | 1,500 ml           |
| Body, cover & base plate thickness | 0.8 mm             |
| Inner Tank Thickness               | 2.5 mm             |
| Net weight                         | 1.25 Kg            |
| Quantity dispensed per pump        | 0.8 ml             |

#### Dimensions

Dimensions: ±4%