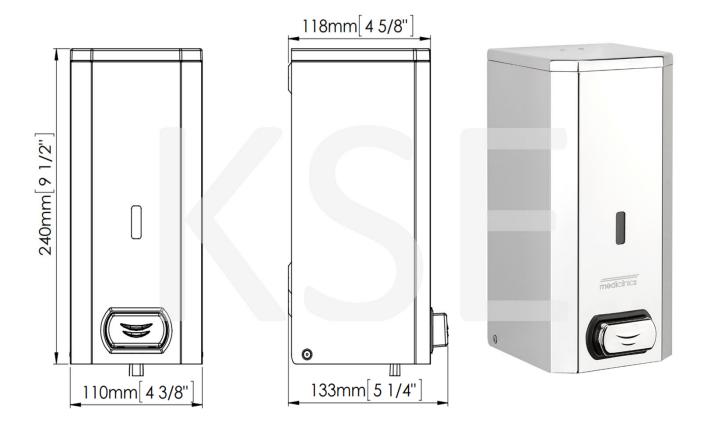

#### **Technical Specifications**

| Dimensions                         | 240 x 110 x 133 mm |
|------------------------------------|--------------------|
| Capacity                           | 1,500 ml           |
| Body, cover & base plate thickness | 0.8 mm             |
| Inner Tank Thickness               | 2.5 mm             |
| Net weight                         | 1.25 Kg            |
| Quantity dispensed per pump        | 0.8 ml             |

#### Dimensions

Dimensions: ±4%

## SANITARY WARE SPECIFICATION SHEET

Model: DJF0032C

Descriptions: Mediclinics (Spain) stainless steel AISI 304 wall-mounted push-button foam soap

dispenser in bright finish 1.5 L capacity

Dimensions: L110 x W120 x H240 mm Material: Stainless Steel Manufacturer: Mediclinics, S.A. (Spain) Finish: Bright Finish