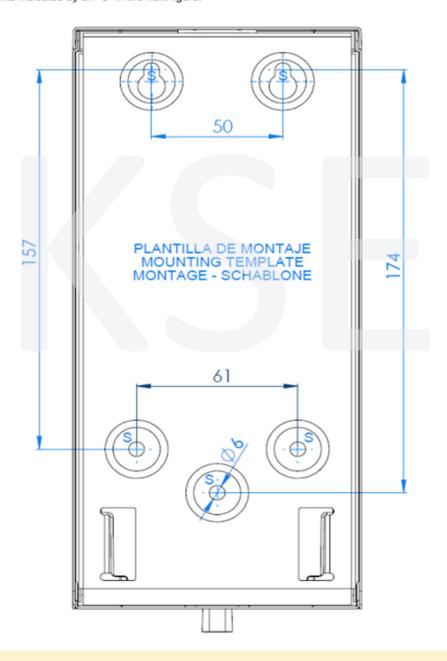

#### MOUNTING TEMPLATE

Fix the soap dispenser through the holes of the wall and floor plates, using the stainless steel screws supplied and taking into account the distances of the points indicated by an "S" in the next figure: