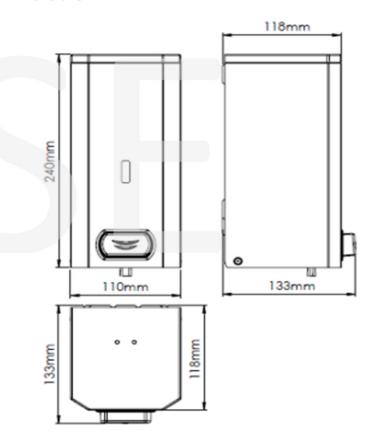

#### **Technical Specifications**

| Dimensions                         | 240 x 110 x 133 mm |
|------------------------------------|--------------------|
| Capacity                           | 1,500 ml           |
| Body, cover & base plate thickness | 0.8 mm             |
| Inner Tank Thickness               | 2.5 mm             |
| Net weight                         | 1.25 Kg            |
| Quantity dispensed per pump        | 0.8 ml             |

#### Dimensions

Dimensions: ±4%