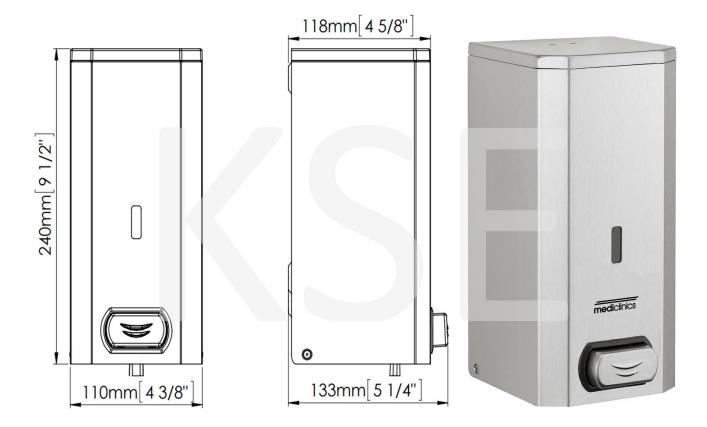

## SANITARY WARE SPECIFICATION SHEET

Model: DJF0032CS

Descriptions: Mediclinics (Spain) stainless steel AISI 304 wall-mounted push-button foam soap

dispenser in satin finish 1.5 L capacity

Dimensions: L110 x W120 x H240 mm Material: Stainless Steel Manufacturer: Mediclinics, S.A. (Spain) Finish: Satin Finish

#### **Technical Specifications**

| Dimensions                         | 240 x 110 x 133 mm |
|------------------------------------|--------------------|
| Capacity                           | 1,500 ml           |
| Body, cover & base plate thickness | 0.8 mm             |
| Inner Tank Thickness               | 2.5 mm             |
| Net weight                         | 1.25 Kg            |
| Quantity dispensed per pump        | 0.8 ml             |

#### Dimensions

Dimensions: ±4%