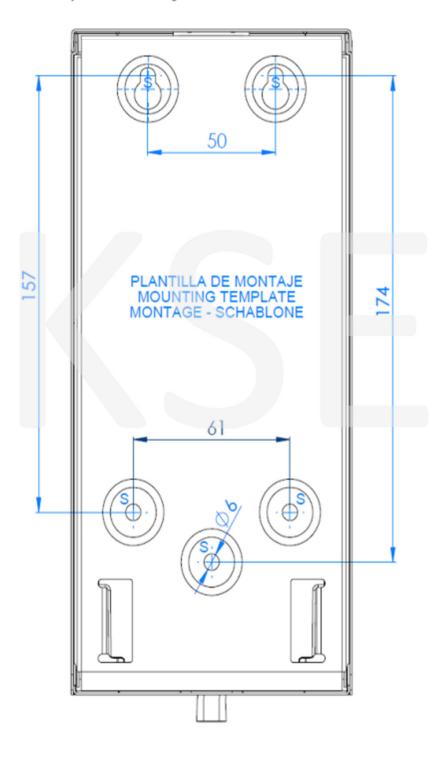

### MOUNTING TEMPLATE

Fix the soap dispenser through the holes of the wall and floor plates, using the stainless steel screws supplied and taking into account the distances of the points indicated by an "S" in the next figure: