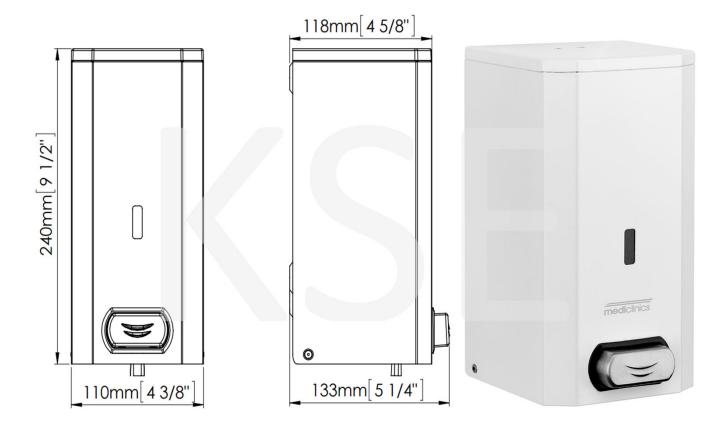

Dimensions: L110 x W120 x H240 mm Material: Stainless Steel

Manufacturer: Mediclinics, S.A. (Spain) Finish: White Epoxy Finish

<sup>\*</sup> All information of the above is for the reference only. No prior notice is made if any changes.

## Technical Specifications

| Dimensions                         | 240 x 110 x 133 mm |
|------------------------------------|--------------------|
| Capacity                           | 1,500 ml           |
| Body, cover & base plate thickness | 0.8 mm             |
| Inner Tank Thickness               | 2.5 mm             |
| Net weight                         | 1.25 Kg            |
| Quantity dispensed per pump        | 1.5 ml             |

Dimensions: ±4%