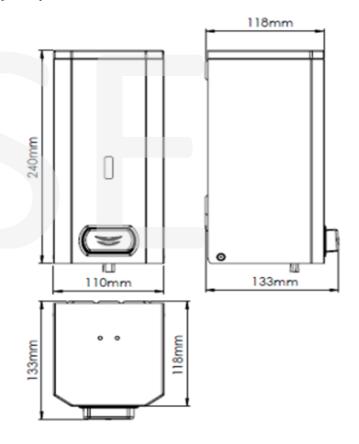

Dimensions: L110 x W120 x H240 mm Material: Stainless Steel

Manufacturer: Mediclinics, S.A. (Spain) Finish: White Epoxy Finish

<sup>\*</sup> All information of the above is for the reference only. No prior notice is made if any changes.

## Technical Specifications

| Dimensions                         | 240 x 110 x 133 mm |
|------------------------------------|--------------------|
| Capacity                           | 1,500 ml           |
| Body, cover & base plate thickness | 0.8 mm             |
| Inner Tank Thickness               | 2.5 mm             |
| Net weight                         | 1.25 Kg            |
| Quantity dispensed per pump        | 1.5 ml             |