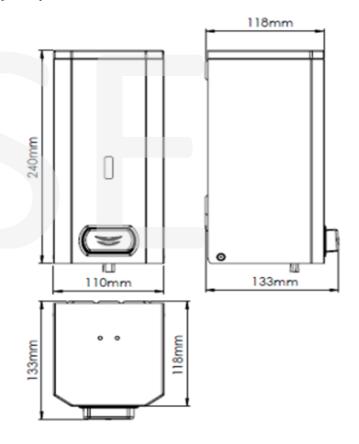

# SANITARY WARE SPECIFICATION SHEET

Model: DJS0033C

Descriptions: Mediclinics (Spain) stainless steel AISI 304 wall-mounted push-button disinfectant

spray soap dispenser in bright finish 1.5 L capacity

Dimensions: L110 x W120 x H240 mm Material: Stainless Steel Manufacturer: Mediclinics, S.A. (Spain) Finish: Bright Finish

## Technical Specifications

| Dimensions                         | 240 x 110 x 133 mm |
|------------------------------------|--------------------|
| Capacity                           | 1,500 ml           |
| Body, cover & base plate thickness | 0.8 mm             |
| Inner Tank Thickness               | 2.5 mm             |
| Net weight                         | 1.25 Kg            |
| Quantity dispensed per pump        | 1.5 ml             |

Dimensions: ±4%