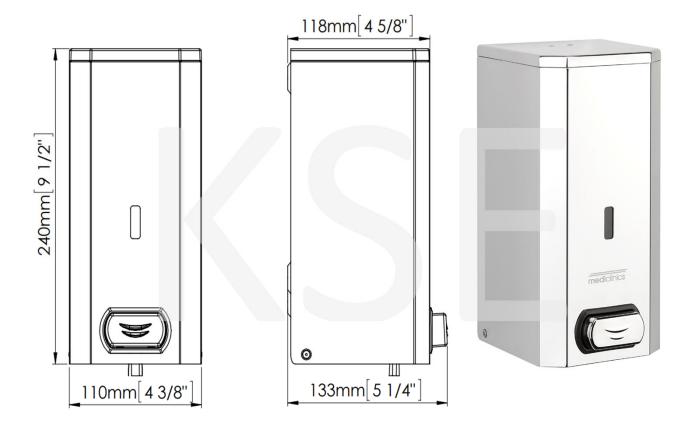

# SANITARY WARE SPECIFICATION SHEET

Model: DJS0033C

Descriptions: Mediclinics (Spain) stainless steel AISI 304 wall-mounted push-button disinfectant

spray soap dispenser in bright finish 1.5 L capacity

Dimensions: L110 x W120 x H240 mm Material: Stainless Steel Manufacturer: Mediclinics, S.A. (Spain) Finish: Bright Finish

## Technical Specifications

| Dimensions                         | 240 x 110 x 133 mm |
|------------------------------------|--------------------|
| Capacity                           | 1,500 ml           |
| Body, cover & base plate thickness | 0.8 mm             |
| Inner Tank Thickness               | 2.5 mm             |
| Net weight                         | 1.25 Kg            |
| Quantity dispensed per pump        | 1.5 ml             |