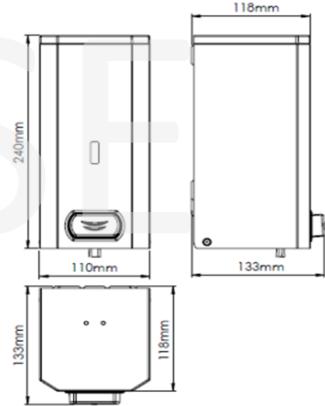

#### Technical Specifications

| Dimensions                         | 240 x 110 x 133 mm |
|------------------------------------|--------------------|
| Capacity                           | 1,500 ml           |
| Body, cover & base plate thickness | 0.8 mm             |
| Inner Tank Thickness               | 2.5 mm             |
| Net weight                         | 1.25 Kg            |
| Quantity dispensed per pump        | 1.5 mi             |

Dimensions: ±4%