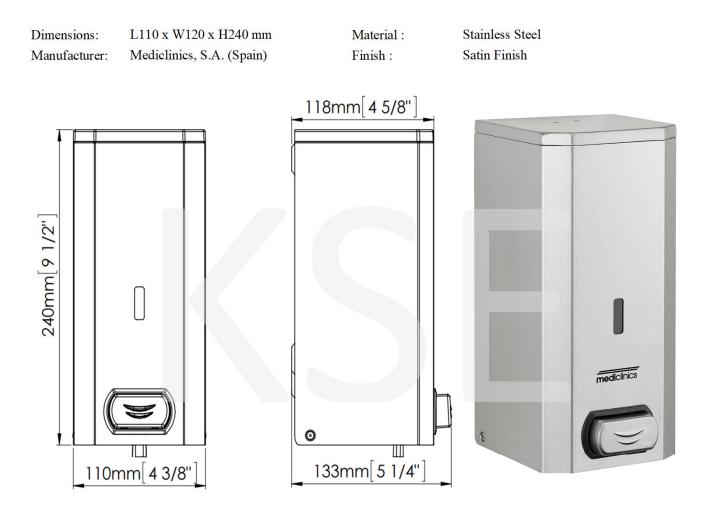

# SANITARY WARE SPECIFICATION SHEET

Model: DJS0033CS

Descriptions: Mediclinics (Spain) stainless steel AISI 304 wall-mounted push-button disinfectant spray soap dispenser in satin finish 1.5 L capacity

\* All information of the above is for the reference only. No prior notice is made if any changes.

#### Technical Specifications

| Dimensions                         | 240 x 110 x 133 mm |
|------------------------------------|--------------------|
| Capacity                           | 1,500 ml           |
| Body, cover & base plate thickness | 0.8 mm             |
| Inner Tank Thickness               | 2.5 mm             |
| Net weight                         | 1.25 Kg            |
| Quantity dispensed per pump        | 1.5 mi             |

Dimensions: ±4%