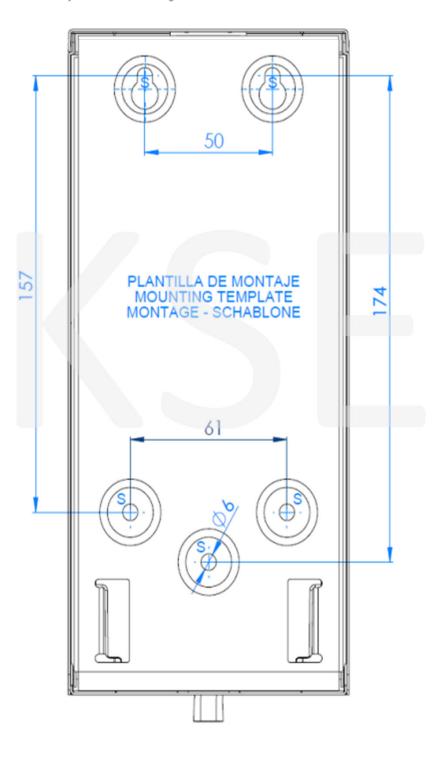

#### MOUNTING TEMPLATE

Fix the soap dispenser through the holes of the wall and floor plates, using the stainless steel screws supplied and taking into account the distances of the points indicated by an "S" in the next figure: