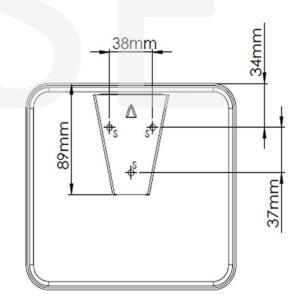

#### MOUNTING TEMPLATE

Fix the soap dispenser 10-15 cm from countertop, through the wall bracket holes, using the stainless steel screws supplied and taking into account the distances of the points indicated by an "S" in the next figure: