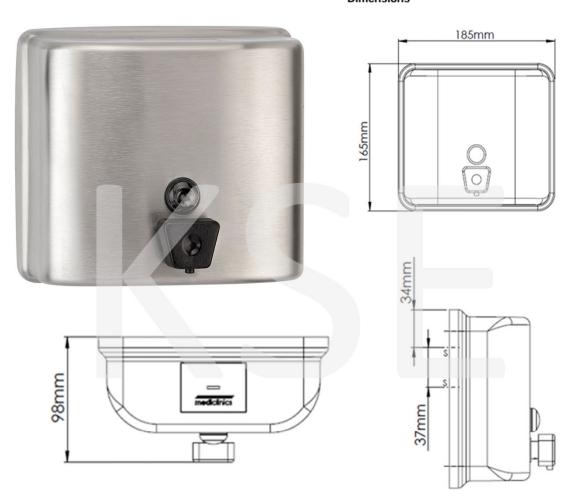

### SANITARY WARE SPECIFICATION SHEET

Model: DJ0115CS

Descriptions: Mediclinics (Spain) stainless steel AISI 304 wall-mounted push-button liquid soap

dispenser in satin finish 1.3 L capacity

Dimensions: L185 x W98 x H165 mm Material: Stainless Steel Manufacturer: Mediclinics, S.A. (Spain) Finish: Satin Finish

#### Dimensions

\* All information of the above is for the reference only. No prior notice is made if any changes.

#### **Technical Specifications**

| Dimensions                  | 185x165x98 mm |
|-----------------------------|---------------|
| Body thickness              | 1 mm          |
| Net weight                  | 0.70 Kg       |
| Quantity dispensed per pump | 0.7 ml        |
| Capacity                    | 1.3 ml        |