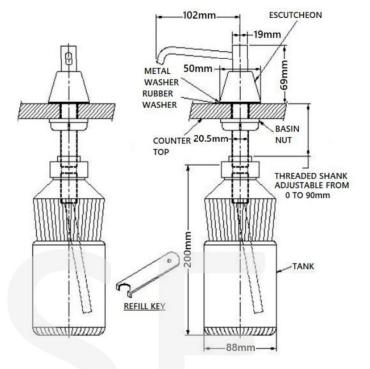

#### Components and materials

- DISPENSER STEM & 102 MM SPOUT: chrome-plated brass, bright finish, with rubber "duck bill" check valves and an O-ring seal. Vandal-resistant spout shall rotate 360" without damage to unit. Valve operation shall comply with ADA Accessibility (no more than 22.2 Newtons of pressure to actuate without grasping or twisting by operator).
- TANK: shall be translucent, shatter-resistant polyethylene, refillable from the top
- THREADED SHANK: shall be gray thermoplastic ABS, shatter-resistant.
- ESCUTCHEON: made of chrome-plated brass, bright finish.
- VALVE BODY, INTERNAL PARTS, BASIN NUT AND TANK ADAPTER: modeled plastic.
- SPRING, ESCUTCHEON WASHER, STEM RETAINER COLLAR AND SCREW: made of stainless steel.

#### **Technical Specifications**

| 0,425 Kg |
|----------|
| 20,0 N   |
| 0,95 L   |
| 1 ml     |
| Ø50 mm   |
| Ø25 mm   |
| 216 mm   |
|          |

\* All information of the above is for the reference only. No prior notice is made if any changes.