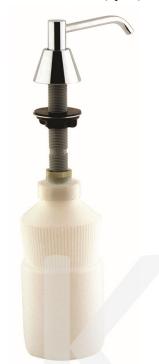

### SANITARY WARE SPECIFICATION SHEET

Model: DJT118

Descriptions: Mediclinics (Spain) soap dispenser with chrome-plated brass in bright finish 950ml

capacity

Dimensions: Refer to drawing

Manufacturer: Mediclinics, S.A. (Spain)

Material: Chrome-Plated Brass
Finish: Bright Finish

#### Components and materials

- DISPENSER STEM & 102 MM SPOUT: chrome-plated brass, bright finish, with rubber "duck bill" check valves and an O-ring seal. Vandal-resistant spout shall rotate 360" without damage to unit. Valve operation shall comply with ADA Accessibility (no more than 22.2 Newtons of pressure to actuate without grasping or twisting by operator).
- TANK: shall be translucent, shatter-resistant polyethylene, refillable from the top
- THREADED SHANK: shall be gray thermoplastic ABS, shatter-resistant.
- ESCUTCHEON: made of chrome-plated brass, bright finish.
- VALVE BODY, INTERNAL PARTS, BASIN NUT AND TANK ADAPTER: modeled plastic.
- SPRING, ESCUTCHEON WASHER, STEM RETAINER COLLAR AND SCREW: made of stainless steel.