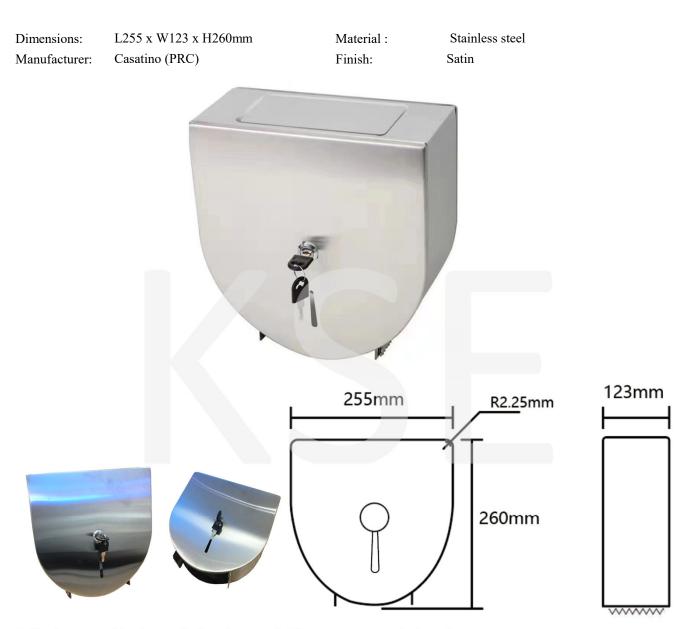

## SANITARY WARE SPECIFICATION SHEET

Model: KSE0232.200

Descriptions: Casatino (PRC) Brushed stainless steel jumbo roll 2.25 rounded corner toilet paper dispenser with key lock

\* All information of the above is for the reference only. No prior notice is made if any changes.