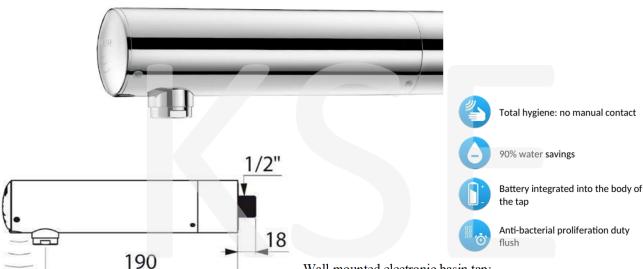

Manufacturer: Delabie (France)

Wall-mounted electronic basin tap:
Battery-operated with integrated 123 6V Lithium batteries.

Reduced-stagnation solenoid valve and electronic unit integrated into the body of the tap.

Flow rate pre-set at 3 lpm at 3 bar, can be adjusted from 1.5 - 6 lpm

Scale-resistant flow straightener.

Duty flush (~60 seconds every 24 hours after last use).

Active, infrared presence detection, sensor at the end of the spout optimises

detection.

Chrome-plated solid brass body.

Cap fixed in place by 2 concealed screws, with pictogram to identify the

sensoreasily.

Wall-mounted, M1/2"".

Ø 50mm, L. 190mm.

\* All information of the above is for the reference only. No prior notice is made if any changes.