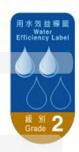

### SANITARY WARE SPECIFICATION SHEET

Model: 745440

Descriptions: Delabie (France) "Tempostop" Chrome plated brass lever operated automatic shut-

off basin tap, shut-off time delay 7 sec., with conical inlet M ½"; Nominal flow rate

2.8 L/Min in WELS Grade 2; Registration No. TN 19-0063

<sup>\*</sup> All information of the above is for the reference only. No prior notice is made if any changes.