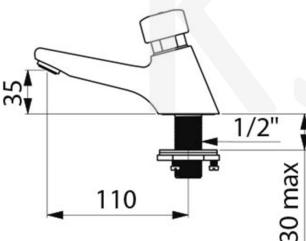

Dimensions: Refer to drawing

Manufacturer: Delabie (France)

Material: Metal

Finish: Chrome plated

Tamperproof scale-resistant flow straightener.

Chrome-plated brass body M½".

Fixing reinforced by back-nut with 3 stainless steel screws.

\* All information of the above is for the reference only. No prior notice is made if any changes.