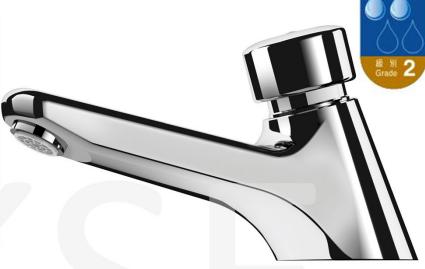

### SANITARY WARE SPECIFICATION SHEET

Model: 745300

Descriptions: Delabie (France) "TEMPOSTOP" Deck-mounted time flow basin tap; nominated

flow rate 2.8 L/min in WELS Grade 2; Registration No. TN 19-0061

### **ADVANTAGES**

85% water savings

Chrome-plated solid brass, reinforced fixings

Maintenance from front without removing mixer/tap

Deck-mounted time flow basin tap:

Time flow  $\sim$ 7 seconds.

Flow rate pre-set at 3 lpm at 3 bar, can be adjusted from 1.4 to 6 lpm.

Tamperproof scale-resistant flow straightener.

Chrome-plated brass body M½".

Fixing reinforced by back-nut with 3 stainless steel screws.

\* All information of the above is for the reference only. No prior notice is made if any changes.