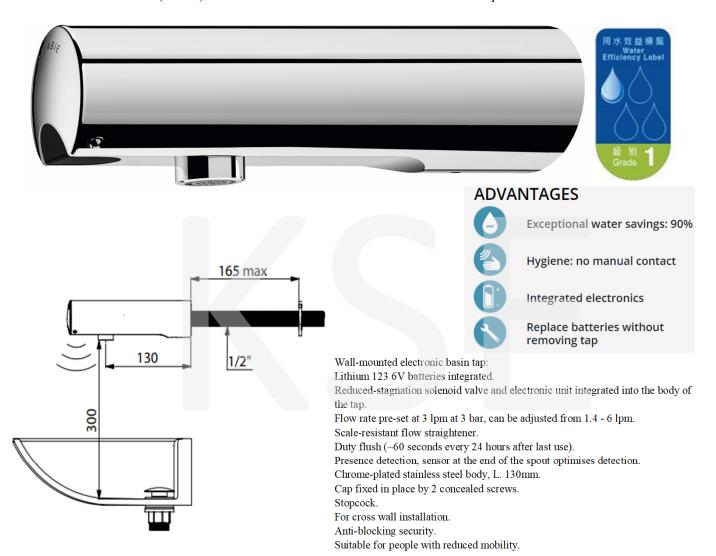

## SANITARY WARE SPECIFICATION SHEET

Model: 443416

Descriptions: Delabie (France) "TEMPOMATIC 4" Wall-mounted electronic basin tap with

lithium 123 6V batteries integrated; nominated flow rate 0.6 L/min in WELS Grade

1; Registration No. TN 21-0052

Dimensions: Refer to drawing Material: Metal

Manufacturer: Delabie (France) Finish: Chrome plated

\* All information of the above is for the reference only. No prior notice is made if any changes.